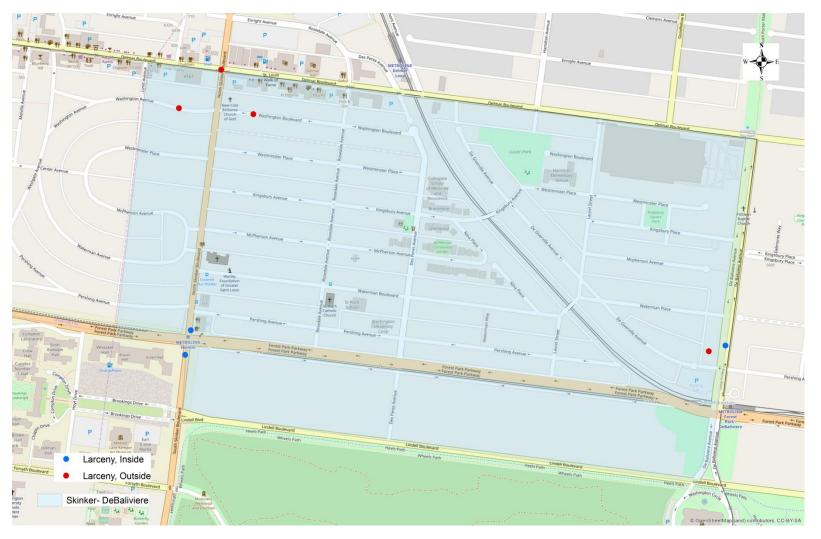

|  |
| Outside     | 4 |  |  |  |  |  |  |  |
| Unknown     | 0 |  |  |  |  |  |  |  |
| Total       | 7 |  |  |  |  |  |  |  |

| Day       |   |
|-----------|---|
| Sunday    | 0 |
| Monday    | 0 |
| Tuesday   | 3 |
| Wednesday | 0 |
| Thursday  | 2 |
| Friday    | 1 |
| Saturday  | 1 |
| Total     | 7 |

| Time Frame       |   |  |  |  |  |  |
|------------------|---|--|--|--|--|--|
| 12:00am - 3:00am | 1 |  |  |  |  |  |
| 4:00am - 7:00am  | 0 |  |  |  |  |  |
| 8:00am - 11:00am | 1 |  |  |  |  |  |
| 12:00pm - 3:00pm | 3 |  |  |  |  |  |
| 4:00pm - 7:00pm  | 2 |  |  |  |  |  |
| 8:00pm - 11:00pm | 0 |  |  |  |  |  |
| Total            | 7 |  |  |  |  |  |

| Day/Night |   |
|-----------|---|
| Day       | 6 |
| Night     | 1 |
| Total     | 7 |



### SDB Inside/Outside Larcenies