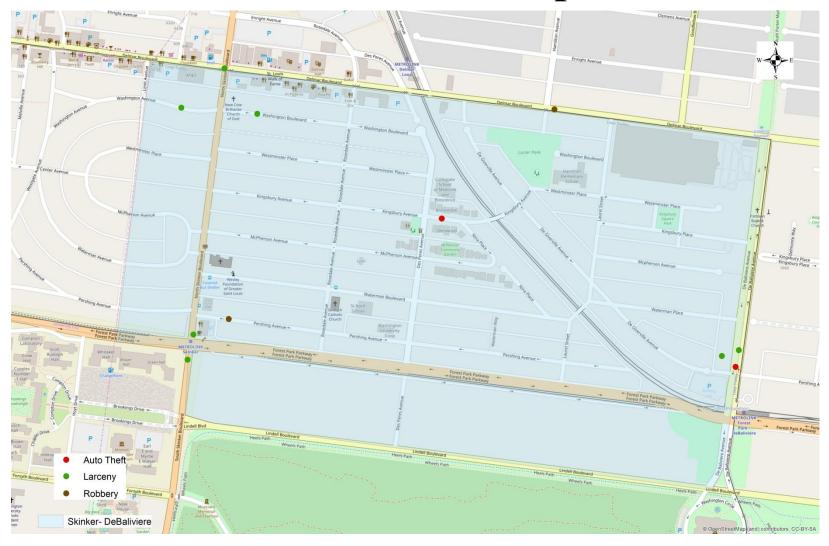

## Skinker-DeBaliviere: April 2018

| Crime      |    |  |  |  |  |  |
|------------|----|--|--|--|--|--|
| Arson      | 0  |  |  |  |  |  |
| Assault    | 0  |  |  |  |  |  |
| Auto Theft | 2  |  |  |  |  |  |
| Burglary   | 0  |  |  |  |  |  |
| Homicide   | 0  |  |  |  |  |  |
| Larceny    | 7  |  |  |  |  |  |
| Rape       | 0  |  |  |  |  |  |
| Robbery    | 2  |  |  |  |  |  |
| Total      | 11 |  |  |  |  |  |
|            |    |  |  |  |  |  |

| Day/Night |    |  |  |  |  |  |
|-----------|----|--|--|--|--|--|
| Day       | 10 |  |  |  |  |  |
| Night     | 1  |  |  |  |  |  |
| Total     | 11 |  |  |  |  |  |

| Crimes Against |    |  |  |  |  |  |
|----------------|----|--|--|--|--|--|
| Persons        | 2  |  |  |  |  |  |
| Property       | 9  |  |  |  |  |  |
| Total          | 11 |  |  |  |  |  |