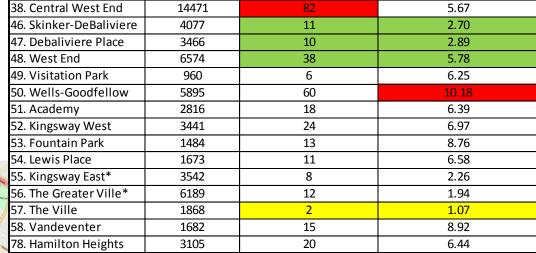

### District 5 Density Map

2010 Population

Neighborhood

**April Crime Count** 

\*Kingsway East and The Greater Ville neighborhoods are split between District 5 and District 6.

Crime Rate per 1000 People

#### District 5 Map

- There are 15 neighborhoods in District 5.
- The minimum number of crimes in one neighborhood was <u>2</u> (The Ville).
- The maximum number of crimes in one neighborhood was <u>82</u> (Central West End).
- The mean number of crimes for the district was <u>22.00</u>.

#### Crime Rate

- The crime rate was calculated using the population data from the 2010 census data.
- The minimum crime rate was <u>1.07</u> crimes per 1,000 people (The Ville).
- The maximum crime rate was 10.18 crimes per 1,000 people (Wells-Goodfellow).
- The mean crime rate for the district was <u>5.52</u> crimes per 1,000 people.