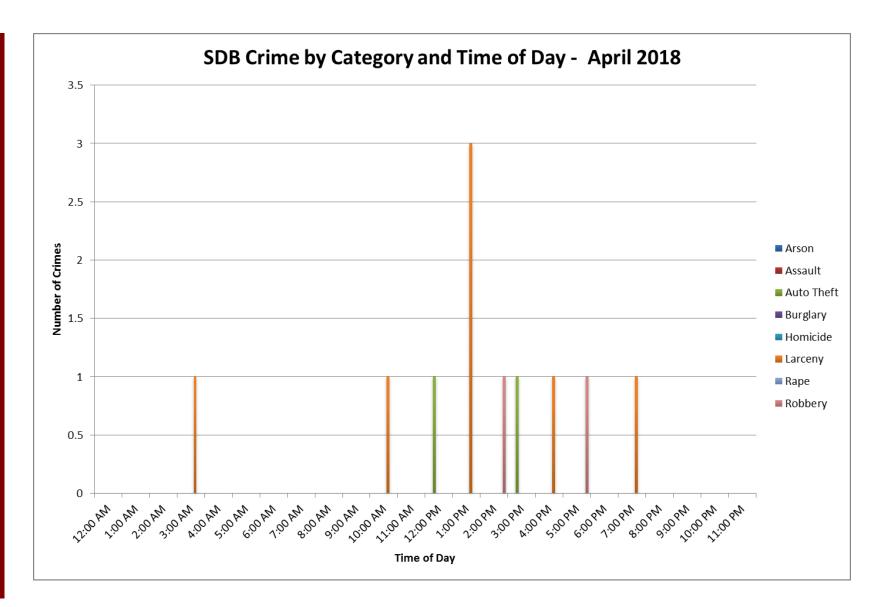

## Skinker-DeBaliviere: April 2018

| Crime      |    |  |  |  |  |  |
|------------|----|--|--|--|--|--|
| Arson      | 0  |  |  |  |  |  |
| Assault    | 0  |  |  |  |  |  |
| Auto Theft | 2  |  |  |  |  |  |
| Burglary   | 0  |  |  |  |  |  |
| Homicide   | 0  |  |  |  |  |  |
| Larceny    | 7  |  |  |  |  |  |
| Rape       | 0  |  |  |  |  |  |
| Robbery    | 2  |  |  |  |  |  |
| Total      | 11 |  |  |  |  |  |
|            |    |  |  |  |  |  |