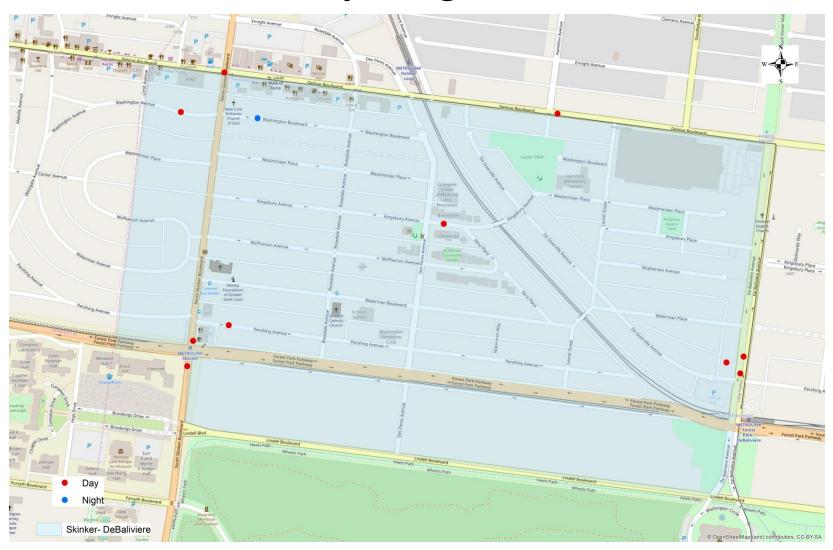

| Day/Night |    |  |  |  |  |  |
|-----------|----|--|--|--|--|--|
| Day       | 10 |  |  |  |  |  |
| Night     | 1  |  |  |  |  |  |
| Total     | 11 |  |  |  |  |  |

| Crimes Against |    |  |  |  |  |  |
|----------------|----|--|--|--|--|--|
| Persons        | 2  |  |  |  |  |  |
| Property       | 9  |  |  |  |  |  |
| Total          | 11 |  |  |  |  |  |

# SDB Day/Night Crimes