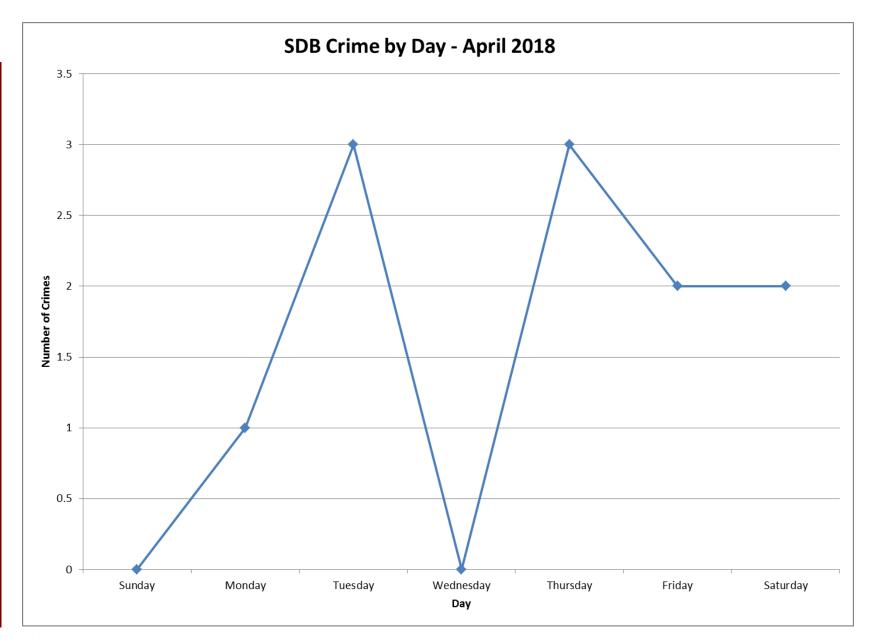

| Day       |    |  |  |  |  |  |
|-----------|----|--|--|--|--|--|
| Sunday    | 0  |  |  |  |  |  |
| Monday    | 1  |  |  |  |  |  |
| Tuesday   | 3  |  |  |  |  |  |
| Wednesday | 0  |  |  |  |  |  |
| Thursday  | 3  |  |  |  |  |  |
| Friday    | 2  |  |  |  |  |  |
| Saturday  | 2  |  |  |  |  |  |
| Total     | 11 |  |  |  |  |  |