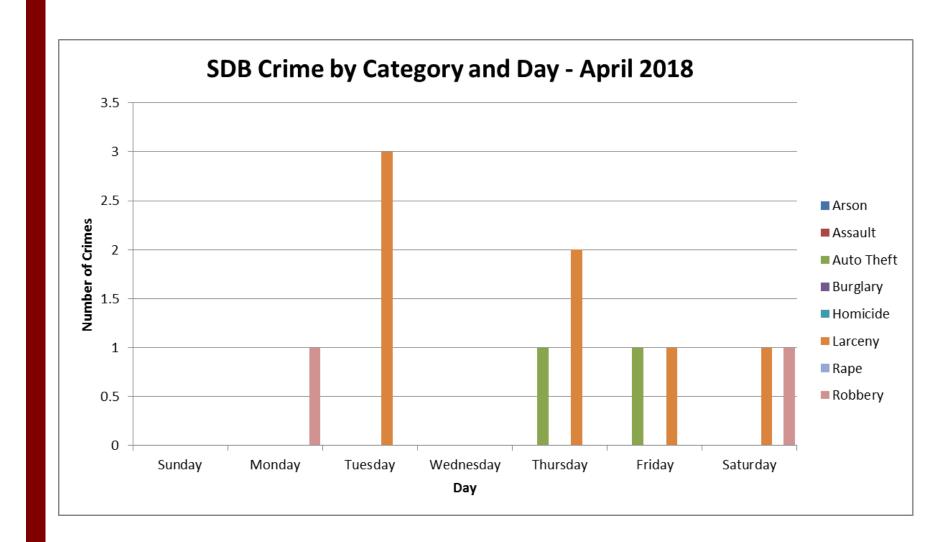

## Skinker-DeBaliviere: April 2018

| Crime      |    |  |  |  |  |  |
|------------|----|--|--|--|--|--|
| Arson      | 0  |  |  |  |  |  |
| Assault    | 0  |  |  |  |  |  |
| Auto Theft | 2  |  |  |  |  |  |
| Burglary   | 0  |  |  |  |  |  |
| Homicide   | 0  |  |  |  |  |  |
| Larceny    | 7  |  |  |  |  |  |
| Rape       | 0  |  |  |  |  |  |
| Robbery    | 2  |  |  |  |  |  |
| Total      | 11 |  |  |  |  |  |
|            |    |  |  |  |  |  |

| Day       |    |  |  |  |  |  |
|-----------|----|--|--|--|--|--|
| Sunday    | 0  |  |  |  |  |  |
| Monday    | 1  |  |  |  |  |  |
| Tuesday   | 3  |  |  |  |  |  |
| Wednesday | 0  |  |  |  |  |  |
| Thursday  | 3  |  |  |  |  |  |
| Friday    | 2  |  |  |  |  |  |
| Saturday  | 2  |  |  |  |  |  |
| Total     | 11 |  |  |  |  |  |