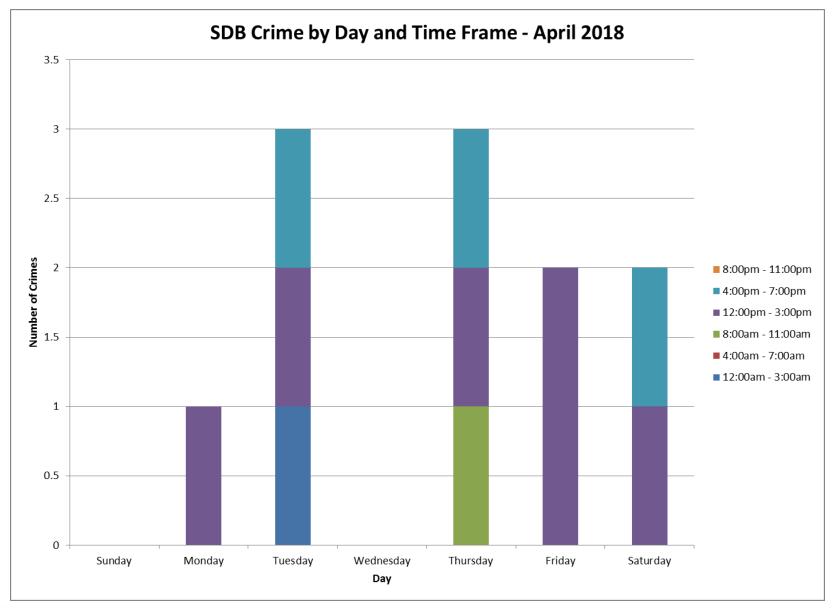

| Day       |    |  |  |  |  |  |
|-----------|----|--|--|--|--|--|
| Sunday    | 0  |  |  |  |  |  |
| Monday    | 1  |  |  |  |  |  |
| Tuesday   | 3  |  |  |  |  |  |
| Wednesday | 0  |  |  |  |  |  |
| Thursday  | 3  |  |  |  |  |  |
| Friday    | 2  |  |  |  |  |  |
| Saturday  | 2  |  |  |  |  |  |
| Total     | 11 |  |  |  |  |  |