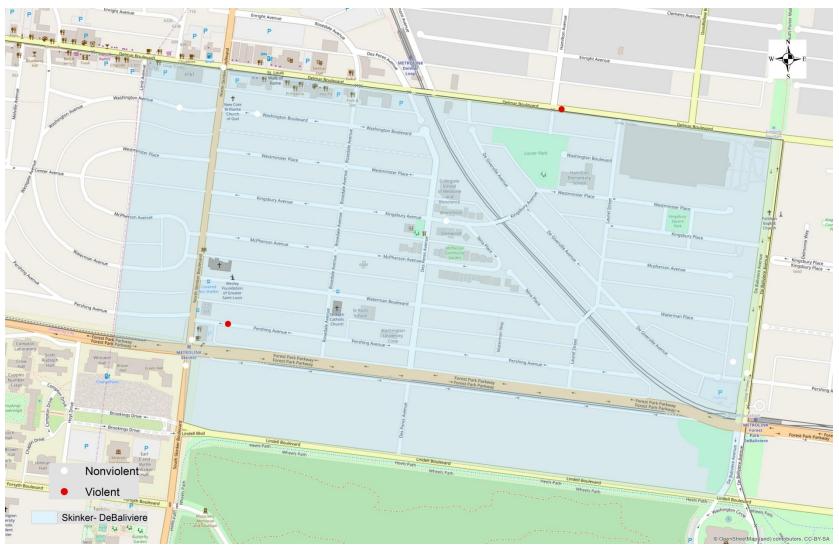

here are 15 neighborhoods in District 5.
- The minimum number of crimes in one neighborhood was <u>2</u> (The Ville).
- The maximum number of crimes in one neighborhood was <u>82</u> (Central West End).
- The mean number of crimes for the district was <u>22.00</u>.

#### Crime Rate

- The crime rate was calculated using the population data from the 2010 census data.
- The minimum crime rate was <u>1.07</u> crimes per 1,000 people (The Ville).
- The maximum crime rate was 10.18 crimes per 1,000 people (Wells-Goodfellow).
- The mean crime rate for the district was <u>5.52</u> crimes per 1,000 people.

<sup>\*</sup>Numbers in District breakdown include reclassified crimes from previous months.





Skinker- DeBaliviere

### APPENDIX 1



# SDB Day/Night Crimes





## **SDB** Violent Crimes





# SDB Density Map





# SDB: April 2018 Larceny Breakdown

| Type of Larceny     |   |  |  |  |  |
|---------------------|---|--|--|--|--|
| All Other           | 0 |  |  |  |  |
| Bicycle             | 0 |  |  |  |  |
| From Building       | 3 |  |  |  |  |
| From Coin Machine   | 0 |  |  |  |  |
| From Motor Vehicle  | 4 |  |  |  |  |
| Motor Vehicle Parts | 0 |  |  |  |  |
| Purse Snatching     | 0 |  |  |  |  |
| Shoplifting         | 0 |  |  |  |  |
| Total               | 7 |  |  |  |  |

| Monetary Value   |   |  |  |  |  |  |  |
|------------------|---|--|--|--|--|--|--|
| Under \$500      | 7 |  |  |  |  |  |  |
| \$500 - \$24,999 | 0 |  |  |  |  |  |  |
| Over \$25,000    | 0 |  |  |  |  |  |  |
| Total            | 7 |  |  |  |  |  |  |

| Environment |   |  |  |  |  |  |