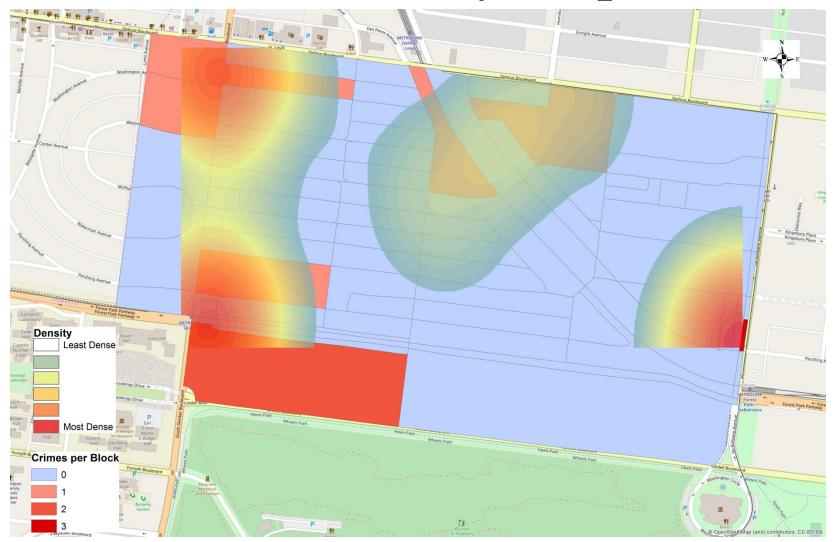

ds in District 5.
- The minimum number of crimes in one neighborhood was <u>2</u> (The Ville).
- The maximum number of crimes in one neighborhood was <u>82</u> (Central West End).
- The mean number of crimes for the district was <u>22.00</u>.

#### Crime Rate

- The crime rate was calculated using the population data from the 2010 census data.
- The minimum crime rate was <u>1.07</u> crimes per 1,000 people (The Ville).
- The maximum crime rate was 10.18 crimes per 1,000 people (Wells-Goodfellow).
- The mean crime rate for the district was <u>5.52</u> crimes per 1,000 people.

<sup>\*</sup>Numbers in District breakdown include reclassified crimes from previous months.





Skinker- DeBaliviere

### APPENDIX 1



# SDB Day/Night Crimes





## **SDB** Violent Crimes





# SDB Density Map





# SDB: April 2018 Larceny Breakdown

| Type of Larceny     |   |  |  |  |  |
|---------------------|---|--|--|--|--|
| All Other           | 0 |  |  |  |  |
| Bicycle             | 0 |  |  |  |  |
| From Building       | 3 |  |  |  |  |
| From Coin Machine   | 0 |  |  |  |  |
| From Motor Vehicle  | 4 |  |  |  |  |
| Motor Vehicle Parts | 0 |  |  |  |  |
| Purse Snatching     | 0 |  |  |  |  |
| Shoplifting         | 0 |  |  |  |  |
| Total               | 7 |  |  |  |  |

| Monetary Value   |   |  |  |  |  |  |  |
|------------------|---|--|--|--|--|--|--|
| Under \$500      | 7 |  |  |  |  |  |  |
| \$500 - \$24,999 | 0 |  |  |  |  |  |  |
| Over \$25,000    | 0 |  |  |  |  |  |  |
| Total            | 7 |  |  |  |  |  |  |

| Environment |   |  |  |  |  |  |  |  |
|-------------|---