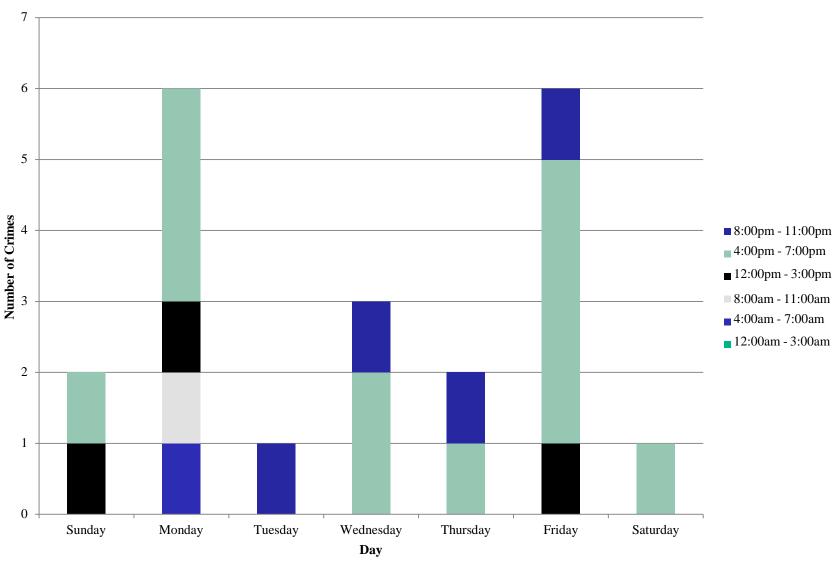

|  |  |
|------------------|----|--|--|--|--|--|
| 12:00am - 3:00am | 0  |  |  |  |  |  |
| 4:00am - 7:00am  | 1  |  |  |  |  |  |
| 8:00am - 11:00am | 1  |  |  |  |  |  |
| 12:00pm - 3:00pm | 2  |  |  |  |  |  |
| 4:00pm - 7:00pm  | 11 |  |  |  |  |  |
| 8:00pm - 11:00pm | 2  |  |  |  |  |  |
| Total            | 17 |  |  |  |  |  |

| Day       |    |
|-----------|----|
| Sunday    | 1  |
| Monday    | 5  |
| Tuesday   | 1  |
| Wednesday | 3  |
| Thursday  | 1  |
| Friday    | 5  |
| Saturday  | 1  |
| Total     | 17 |

| Day/Night |       |    |
|-----------|-------|----|
| Day       |       | 16 |
| Night     |       | 1  |
|           | Total | 17 |



### SDB Inside/Outside Larcenies







#### SDB Crime by Day - April 2019







#### SDB Crime by Day and Time Frame - April 2019







#### SDB Crime by Category and Time of Day - April 2019







Arson

AssaultAuto Theft

Burglary

Rape

\_\_\_\_ Robbery

■ Homicide ■ Larceny

#### **SDB Crime by Category and Day - April 2019**