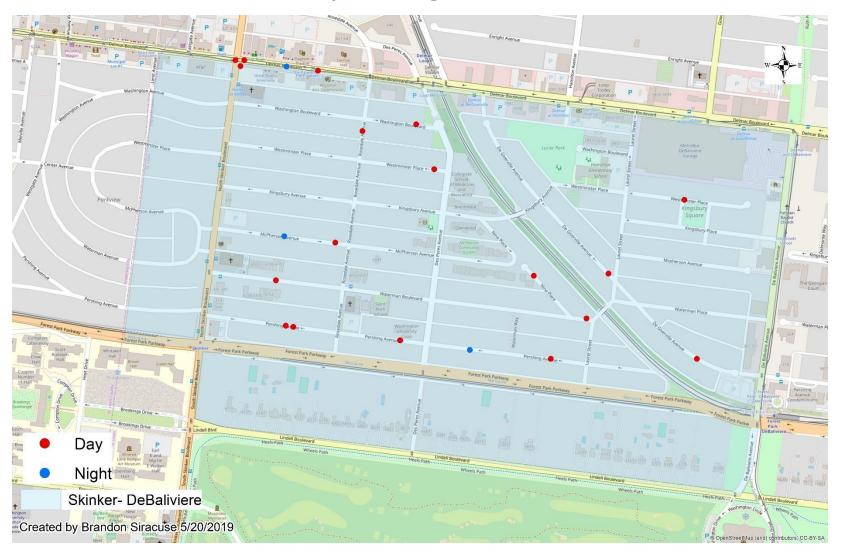

# SDB Density Map

#### District 5 Map

- There are 15 neighborhoods in District 5.
- The minimum number of crimes in one neighborhood was <u>3</u> (Visitation Park).
- The maximum number of crimes in one neighborhood was <u>101</u> (Central West End).
- The mean number of crimes for the district was <u>27.13</u>.

#### Crime Rate

- The crime rate was calculated using the population data from the 2010 census data.
- The minimum crime rate was <u>1.45</u> crimes per 1,000 people (The Greater Ville).
- The maximum crime rate was <u>11.87</u> crimes per 1,000 people (Wells-Goodfellow).
- The mean crime rate for the district was <u>6.61</u> crimes per 1,000 people.