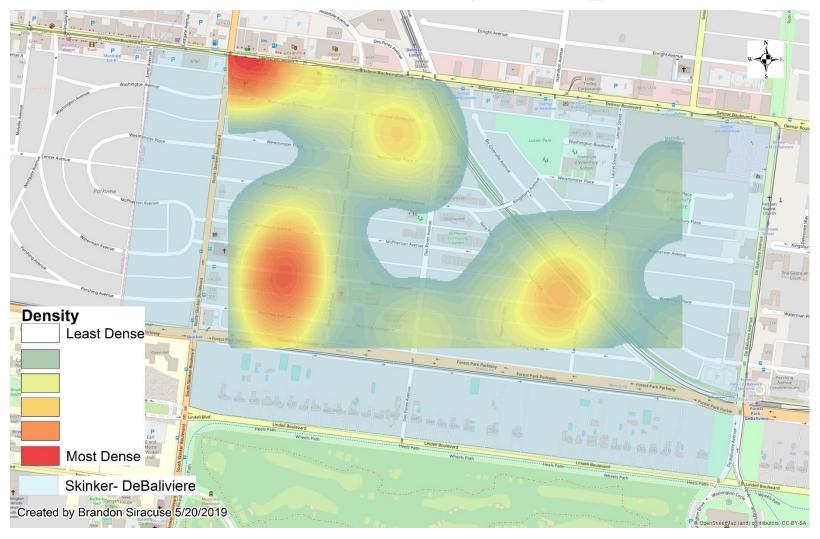

Map Explanation

#### District 5 Map

- There are 15 neighborhoods in District 5.
- The minimum number of crimes in one neighborhood was <u>3</u> (Visitation Park).
- The maximum number of crimes in one neighborhood was <u>101</u> (Central West End).
- The mean number of crimes for the district was <u>27.13</u>.

#### Crime Rate

- The crime rate was calculated using the population data from the 2010 census data.
- The minimum crime rate was <u>1.45</u> crimes per 1,000 people (The Greater Ville).
- The maximum crime rate was <u>11.87</u> crimes per 1,000 people (Wells-Goodfellow).
- The mean crime rate for the district was <u>6.61</u> crimes per 1,000 people.





Skinker-DeBaliviere

### **APPENDIX 1**





# SDB Day/Night Crimes







# **SDB** Violent Crimes







# SDB Density Map







# SDB: April 2019

### Larceny Breakdown

| Type of Larceny     |    |  |  |  |  |  |
|---------------------|----|--|--|--|--|--|
| All Other           | 4  |  |  |  |  |  |
| Bicycle             | 2  |  |  |  |  |  |
| From Building       | 0  |  |  |  |  |  |
| From Coin Machine   | 0  |  |  |  |  |  |
| From Motor Vehicle  | 8  |  |  |  |  |  |
| Motor Vehicle Parts | 3  |  |  |  |  |  |
| Purse Snatching     | 0  |  |  |  |  |  |
| Shoplifting         | 0  |  |  |  |  |  |
| Total               | 17 |  |  |  |  |  |

| Environment |    |  |  |  |  |  |  |
|-------------|----|--|--|--|--|--|--|
| Inside      | 0  |  |  |  |  |  |  |
| Outside     | 13 |  |  |  |  |  |  |
| Unknown     | 4  |  |  |  |  |  |  |
| Total       | 17 |  |  |  |  |  |  |

| Monetary Value   |    |  |  |