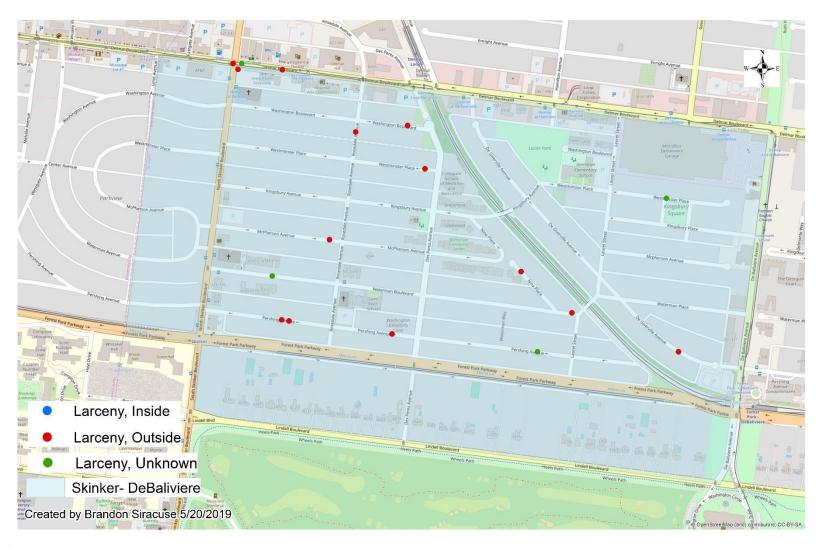

|  |  |  |  |  |  |
| Total            | 17 |  |  |  |  |  |  |

| Time Frame       |    |  |  |  |  |  |
|------------------|----|--|--|--|--|--|
| 12:00am - 3:00am | 0  |  |  |  |  |  |
| 4:00am - 7:00am  | 1  |  |  |  |  |  |
| 8:00am - 11:00am | 1  |  |  |  |  |  |
| 12:00pm - 3:00pm | 2  |  |  |  |  |  |
| 4:00pm - 7:00pm  | 11 |  |  |  |  |  |
| 8:00pm - 11:00pm | 2  |  |  |  |  |  |
| Total            | 17 |  |  |  |  |  |

| Day       |    |
|-----------|----|
| Sunday    | 1  |
| Monday    | 5  |
| Tuesday   | 1  |
| Wednesday | 3  |
| Thursday  | 1  |
| Friday    | 5  |
| Saturday  | 1  |
| Total     | 17 |

| Day/Night |       |    |
|-----------|-------|----|
| Day       |       | 16 |
| Night     |       | 1  |
|           | Total | 17 |



### SDB Inside/Outside Larcenies







#### SDB Crime by Day - April 2019







#### SDB Crime by Day and Time Frame - April 2019







#### SDB Crime by Category and Time of Day - April 2019







Arson

AssaultAuto Theft

Burglary

Rape

\_\_\_\_ Robbery

■ Homicide ■ Larceny

#### **SDB Crime by Category and Day - April 2019**