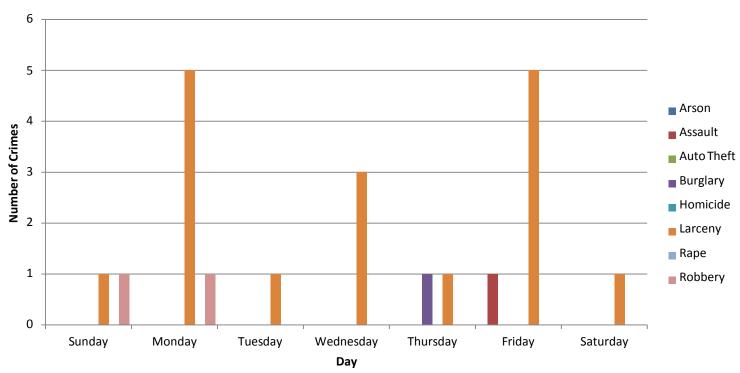

| Day       |    |  |  |  |  |  |  |
|-----------|----|--|--|--|--|--|--|
| Sunday    | 2  |  |  |  |  |  |  |
| Monday    | 6  |  |  |  |  |  |  |
| Tuesday   | 1  |  |  |  |  |  |  |
| Wednesday | 3  |  |  |  |  |  |  |
| Thursday  | 2  |  |  |  |  |  |  |
| Friday    | 6  |  |  |  |  |  |  |
| Saturday  | 1  |  |  |  |  |  |  |
| Total     | 21 |  |  |  |  |  |  |

| Day       |    |
|-----------|----|
| Sunday    | 1  |
| Monday    | 5  |
| Tuesday   | 1  |
| Wednesday | 3  |
| Thursday  | 1  |
| Friday    | 5  |
| Saturday  | 1  |
| Total     | 17 |

| Day/Night |       |    |
|-----------|-------|----|
| Day       |       | 16 |
| Night     |       | 1  |
|           | Total | 17 |

#### SDB Crime by Day - April 2019