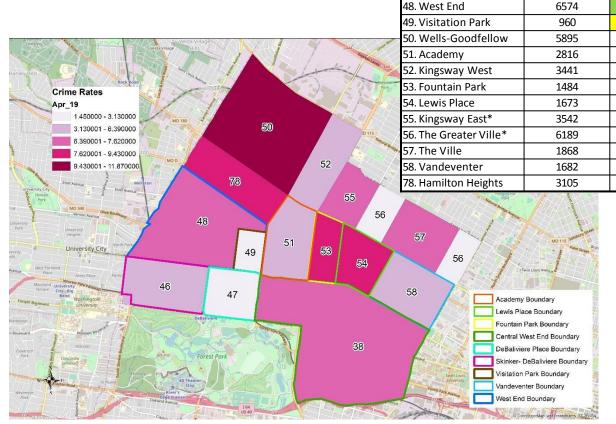

# SDB Day/Night Crimes

| Day/Night |    |  |  |  |  |  |
|-----------|----|--|--|--|--|--|
| Day       | 18 |  |  |  |  |  |
| Night     | 3  |  |  |  |  |  |
| Total     | 21 |  |  |  |  |  |

| Crimes Against |    |  |  |  |  |  |
|----------------|----|--|--|--|--|--|
| Persons        | 3  |  |  |  |  |  |
| Property       | 18 |  |  |  |  |  |
| Total          | 21 |  |  |  |  |  |