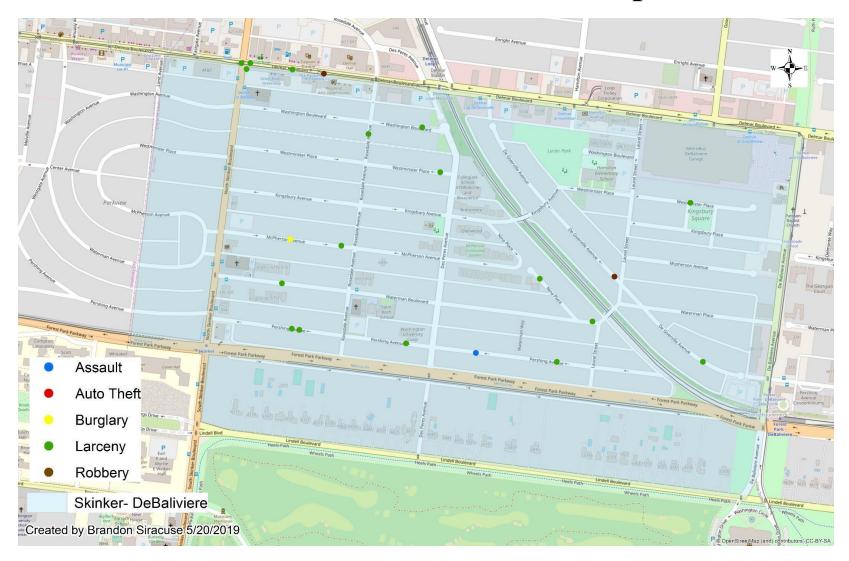

### Skinker-DeBaliviere Total Crime: April 2019

### Skinker-DeBaliviere: April 2019

| Crime      |    |  |  |  |  |  |
|------------|----|--|--|--|--|--|
| Arson      | 0  |  |  |  |  |  |
| Assault    | 1  |  |  |  |  |  |
| Auto Theft | 0  |  |  |  |  |  |
| Burglary   | 1  |  |  |  |  |  |
| Homicide   | 0  |  |  |  |  |  |
| Larceny    | 17 |  |  |  |  |  |
| Rape       | 0  |  |  |  |  |  |
| Robbery    | 2  |  |  |  |  |  |
| Total      | 21 |  |  |  |  |  |