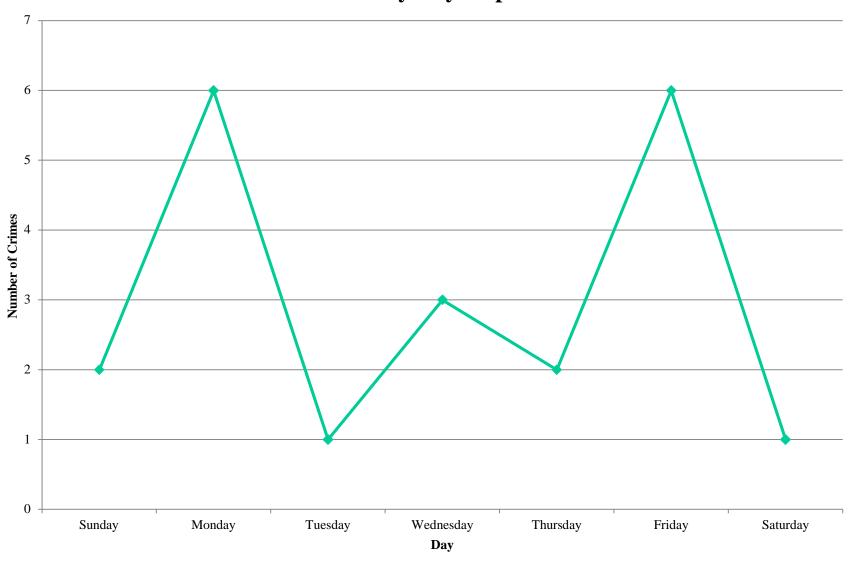

| Day       |    |  |  |  |  |  |  |
|-----------|----|--|--|--|--|--|--|
| Sunday    | 2  |  |  |  |  |  |  |
| Monday    | 6  |  |  |  |  |  |  |
| Tuesday   | 1  |  |  |  |  |  |  |
| Wednesday | 3  |  |  |  |  |  |  |
| Thursday  | 2  |  |  |  |  |  |  |
| Friday    | 6  |  |  |  |  |  |  |
| Saturday  | 1  |  |  |  |  |  |  |
| Total     | 21 |  |  |  |  |  |  |

#### SDB Crime by Day - April 2019