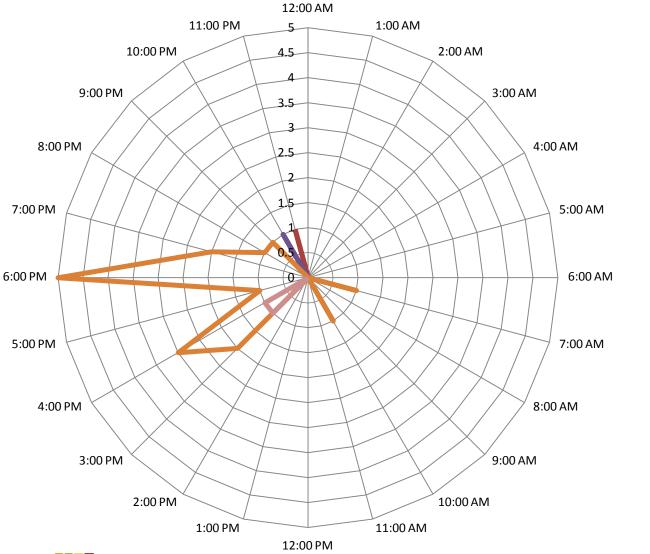

| Time Frame       |    |  |  |  |  |  |
|------------------|----|--|--|--|--|--|
| 12:00am - 3:00am | 0  |  |  |  |  |  |
| 4:00am - 7:00am  | 1  |  |  |  |  |  |
| 8:00am - 11:00am | 1  |  |  |  |  |  |
| 12:00pm - 3:00pm | 2  |  |  |  |  |  |
| 4:00pm - 7:00pm  | 11 |  |  |  |  |  |
| 8:00pm - 11:00pm | 2  |  |  |  |  |  |
| Total            | 17 |  |  |  |  |  |

#### SDB Crime by Category and Time of Day - April 2019

Arson

AssaultAuto Theft

Burglary

Rape

\_\_\_\_ Robbery

■ Homicide ■ Larceny