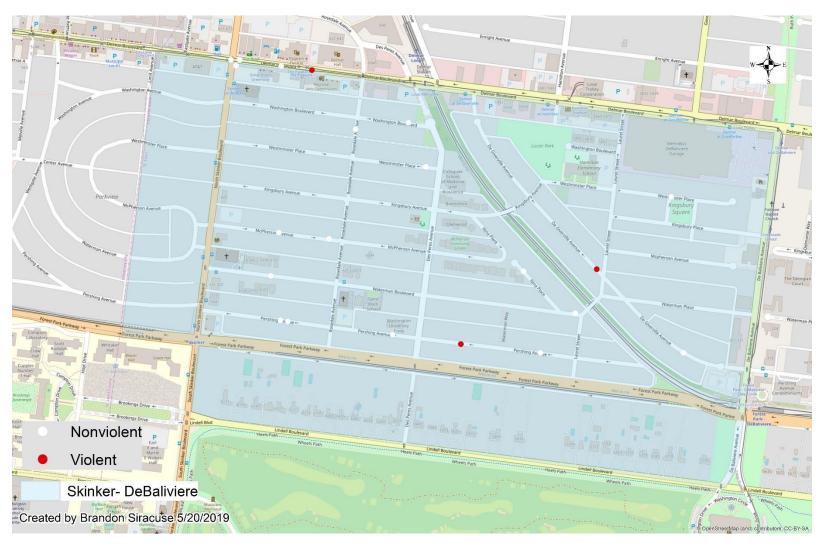

# **SDB** Violent Crimes

| Day/Night |    |  |  |  |  |  |
|-----------|----|--|--|--|--|--|
| Day       | 18 |  |  |  |  |  |
| Night     | 3  |  |  |  |  |  |
| Total     | 21 |  |  |  |  |  |

| Crimes Against |    |  |  |  |  |  |
|----------------|----|--|--|--|--|--|
| Persons        | 3  |  |  |  |  |  |
| Property       | 18 |  |  |  |  |  |
| Total          | 21 |  |  |  |  |  |