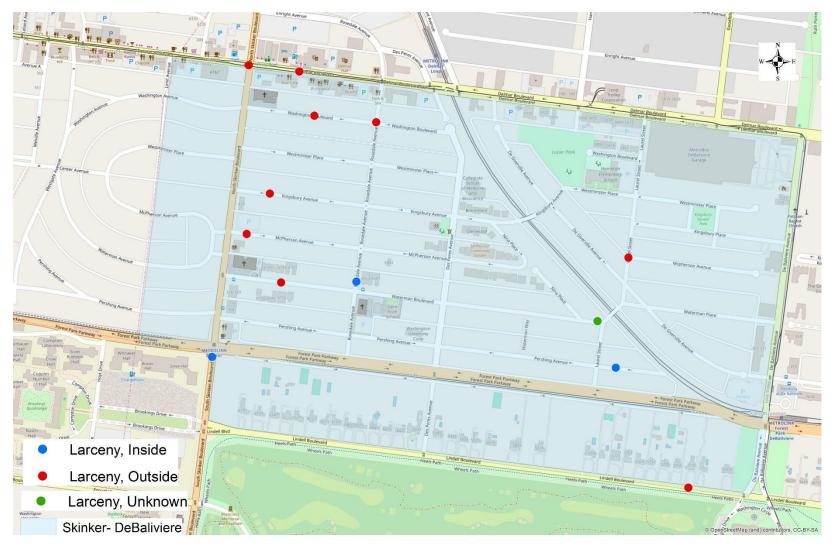

|------------------|----|--|--|--|--|--|--|
| Under \$500      | 8  |  |  |  |  |  |  |
| \$500 - \$24,999 | 5  |  |  |  |  |  |  |
| Over \$25,000    | 0  |  |  |  |  |  |  |
| Total            | 13 |  |  |  |  |  |  |

| Time Frame       |    |
|------------------|----|
| 12:00am - 3:00am | 1  |
| 4:00am - 7:00am  | 0  |
| 8:00am - 11:00am | 1  |
| 12:00pm - 3:00pm | 5  |
| 4:00pm - 7:00pm  | 4  |
| 8:00pm - 11:00pm | 2  |
| Total            | 13 |

| Day       |    |
|-----------|----|
| Sunday    | 2  |
| Monday    | 1  |
| Tuesday   | 1  |
| Wednesday | 3  |
| Thursday  | 1  |
| Friday    | 5  |
| Saturday  | 0  |
| Total     | 13 |
|           |    |

| Day/Night |    |
|-----------|----|
| Day       | 11 |
| Night     | 2  |
| Total     | 13 |





## SDB Inside/Outside Larcenies







#### SDB Crime by Day - August 2018







#### SDB Crime by Day and Time Frame - August 2018







#### SDB Crime by Category and Time of Day - August 2018







Arson

AssaultAuto Theft

Burglary

Rape

\_\_\_\_ Robbery

Homicide Larceny

#### **SDB Crime by Category and Day - August 2018**