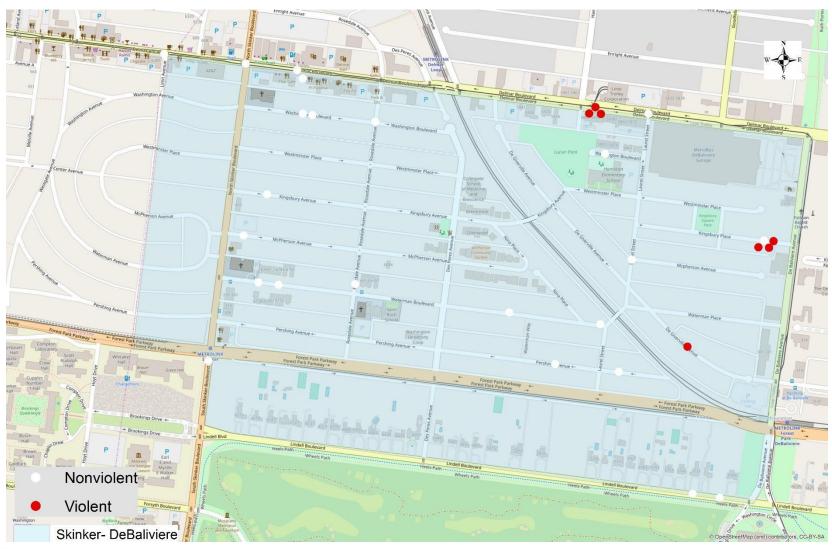

## **SDB** Violent Crimes

| Environment |    |  |  |  |  |
|-------------|----|--|--|--|--|
| Inside      | 11 |  |  |  |  |
| Outside     | 18 |  |  |  |  |
| Unknown     | 1  |  |  |  |  |
| Total       | 30 |  |  |  |  |

| Crimes Against |    |  |  |  |  |  |
|----------------|----|--|--|--|--|--|
| Persons        | 7  |  |  |  |  |  |
| Property       | 23 |  |  |  |  |  |
| Total          | 30 |  |  |  |  |  |