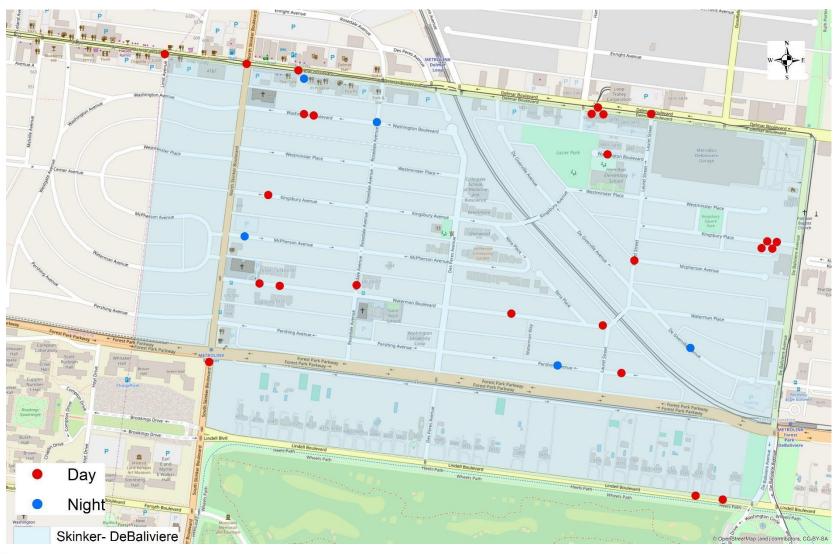

## District 5 Density Map: August 2018

Neighborhood

38. Central West End

47. Debaliviere Place

10 Most End

46. Skinker-DeBaliviere

\*Kingsway East and The Greater Ville neighborhoods are split between District 5 and District 6.

|        | 48. West End           | 6574 | 50 | 7.61  |
|--------|------------------------|------|----|-------|
|        | 49. Visitation Park    | 960  | 9  | 9.38  |
|        | 50. Wells-Goodfellow   | 5895 | 61 | 10.35 |
|        | 51. Academy            | 2816 | 21 | 7.46  |
|        | 52. Kingsway West      | 3441 | 32 | 9.30  |
| al Par | 53. Fountain Park      | 1484 | 19 | 12.80 |
|        | 54. Lewis Place        | 1673 | 12 | 7.17  |
|        | 55. Kingsway East*     | 3542 | 15 | 4.23  |
| 1      | 56. The Greater Ville* | 6189 | 10 | 1.62  |
|        | 57. The Ville          | 1868 | 8  | 4.28  |
| L      | 58. Vandeventer        | 1682 | 26 | 15.46 |
| -      | 78. Hamilton Heights   | 3105 | 36 | 11.59 |

#### **Important Change:**

Previous monthly reports have used "density maps" that show the *raw number* of crimes per neighborhood. Starting with this report and moving forward, density maps will be made to show crime *rates* instead. This will more accurately depict neighborhoods of concern. Raw crime numbers can still be accessed in the table above.

#### District 5 Map

- There are 15 neighborhoods in District 5.
- The minimum number of crimes in one neighborhood was 8 (The Ville).
- The maximum number of crimes in one neighborhood was\_127 (Central West End).
- The mean number of crimes for the district was 31.40.

#### • Crime Rate

- The crime rate was calculated using the population data from the 2010 census data.
- The minimum crime rate was\_1.62 crimes per 1,000 people (The Greater Ville).
- The maximum crime rate was\_15.46 crimes per 1,000 people (Vandeventer).
- The mean crime rate for the district was 8.11 crimes per 1,000 people.