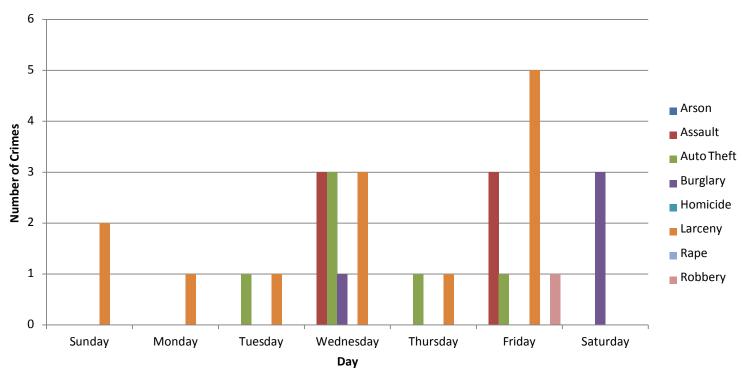

:00am - 7:00am  | 0  |
| 8:00am - 11:00am | 1  |
| 12:00pm - 3:00pm | 5  |
| 4:00pm - 7:00pm  | 4  |
| 8:00pm - 11:00pm | 2  |
| Total            | 13 |

| Day       |    |
|-----------|----|
| Sunday    | 2  |
| Monday    | 1  |
| Tuesday   | 1  |
| Wednesday | 3  |
| Thursday  | 1  |
| Friday    | 5  |
| Saturday  | 0  |
| Total     | 13 |
|           |    |

| Day/Night |    |
|-----------|----|
| Day       | 11 |
| Night     | 2  |
| Total     | 13 |





## SDB Inside/Outside Larcenies







#### SDB Crime by Day - August 2018







#### SDB Crime by Day and Time Frame - August 2018







#### SDB Crime by Category and Time of Day - August 2018







Arson

AssaultAuto Theft

Burglary

Rape

\_\_\_\_ Robbery

Homicide Larceny

#### **SDB Crime by Category and Day - August 2018**