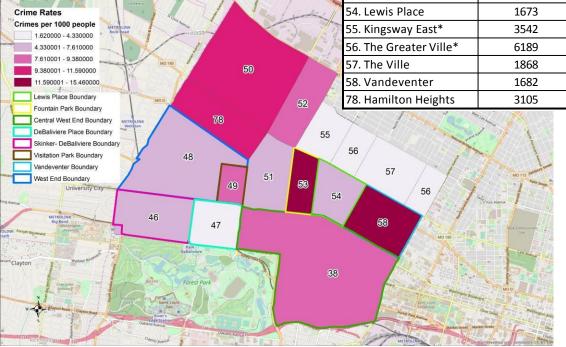

# SDB Day/Night Crimes

| Day       | 1  |
|-----------|----|
| Sunday    | 2  |
| Monday    | 1  |
| Tuesday   | 2  |
| Wednesday | 10 |
| Thursday  | 2  |
| Friday    | 10 |
| Saturday  | 3  |
| Total     | 30 |

| Day/Night |    |  |  |  |  |
|-----------|----|--|--|--|--|
| Day       | 25 |  |  |  |  |
| Night     | 5  |  |  |  |  |
| Total     | 30 |  |  |  |  |