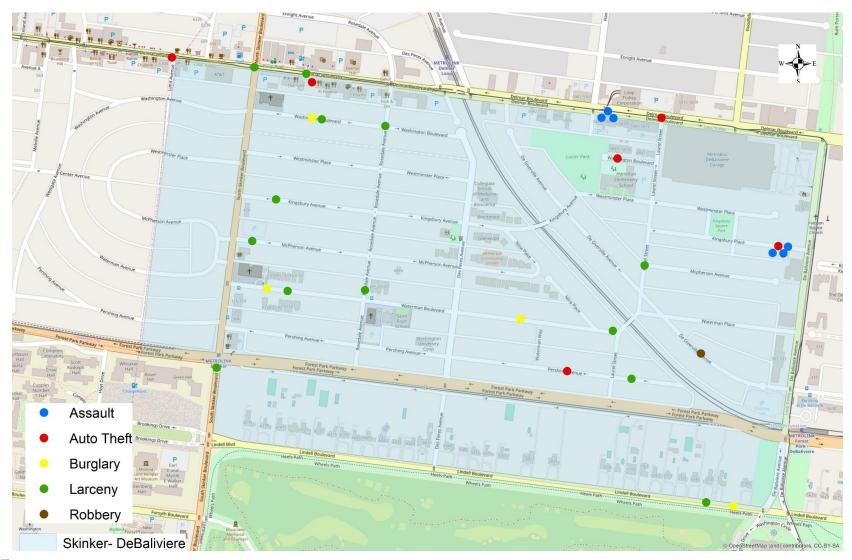

## Skinker-DeBaliviere: August 2018

| Crim       | е  |
|------------|----|
| Arson      | 0  |
| Assault    | 6  |
| Auto Theft | 6  |
| Burglary   | 4  |
| Homicide   | 0  |
| Larceny    | 13 |
| Rape       | 0  |
| Robbery    | 1  |
| Total      | 30 |

| Environment |    |  |  |  |  |
|-------------|----|--|--|--|--|
| Inside      | 11 |  |  |  |  |
| Outside     | 18 |  |  |  |  |
| Unknown     | 1  |  |  |  |  |
| Total       | 30 |  |  |  |  |

| Crimes Against |    |  |  |  |  |  |
|----------------|----|--|--|--|--|--|
| Persons        | 7  |  |  |  |  |  |
| Property       | 23 |  |  |  |  |  |
| Total          | 30 |  |  |  |  |  |