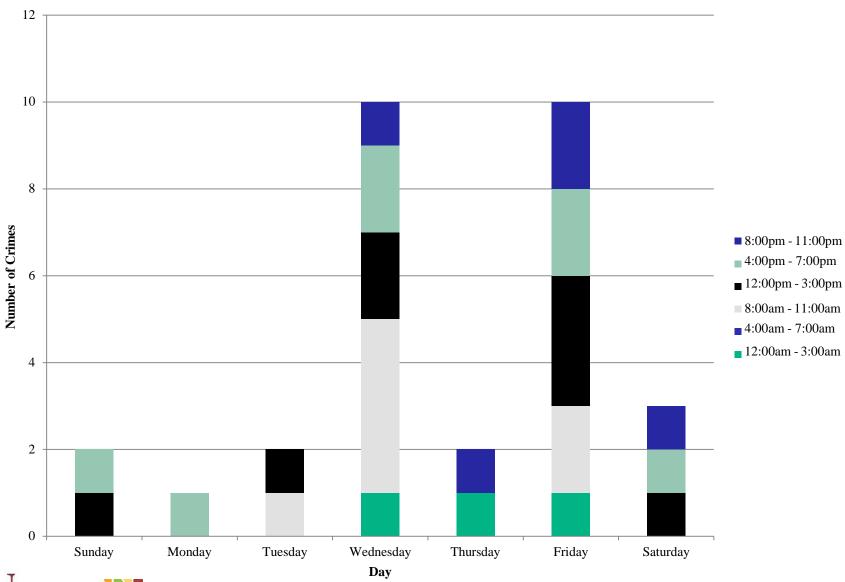

#### SDB Crime by Day and Time Frame - August 2018

| Day       | 1  |
|-----------|----|
| Sunday    | 2  |
| Monday    | 1  |
| Tuesday   | 2  |
| Wednesday | 10 |
| Thursday  | 2  |
| Friday    | 10 |
| Saturday  | 3  |
| Total     | 30 |

| Day/Night |    |  |  |  |  |
|-----------|----|--|--|--|--|
| Day       | 25 |  |  |  |  |
| Night     | 5  |  |  |  |  |
| Total     | 30 |  |  |  |  |