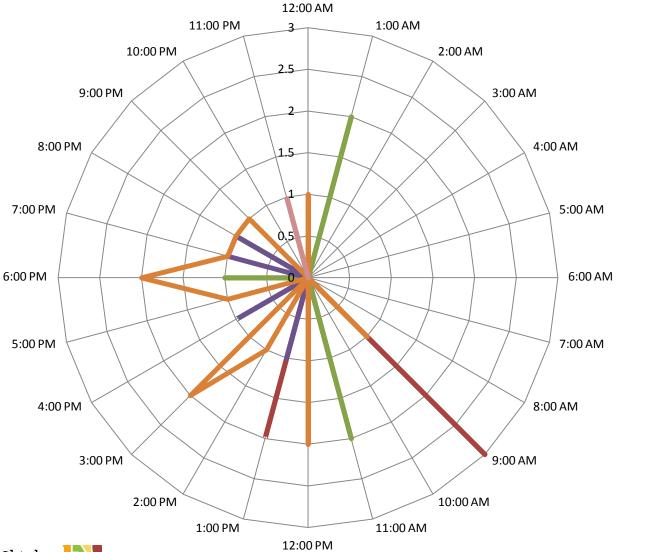

#### SDB Crime by Category and Time of Day - August 2018

Arson

AssaultAuto Theft

Burglary

Rape

\_\_\_\_ Robbery

Homicide Larceny