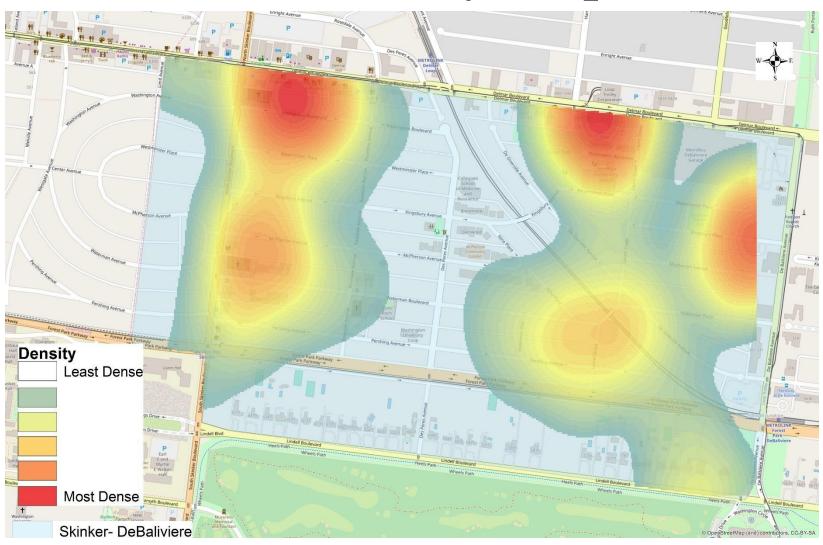

- There are 15 neighborhoods in District 5.
- The minimum number of crimes in one neighborhood was 8 (The Ville).
- The maximum number of crimes in one neighborhood was\_127 (Central West End).
- The mean number of crimes for the district was 31.40.

#### • Crime Rate

- The crime rate was calculated using the population data from the 2010 census data.
- The minimum crime rate was\_1.62 crimes per 1,000 people (The Greater Ville).
- The maximum crime rate was\_15.46 crimes per 1,000 people (Vandeventer).
- The mean crime rate for the district was 8.11 crimes per 1,000 people.

\*Numbers in District breakdown include reclassified crimes from previous months.





Skinker-DeBaliviere

### **APPENDIX 1**





# SDB Day/Night Crimes







## **SDB** Violent Crimes







# SDB Density Map







## SDB: August 2018 Larceny Breakdown

| Type of Larceny     |    |  |  |  |  |  |
|---------------------|----|--|--|--|--|--|
| All Other           | 1  |  |  |  |  |  |
| Bicycle             | 2  |  |  |  |  |  |
| From Building       | 3  |  |  |  |  |  |
| From Coin Machine   | 0  |  |  |  |  |  |
| From Motor Vehicle  | 5  |  |  |  |  |  |
| Motor Vehicle Parts | 2  |  |  |  |  |  |
| Purse Snatching     | 0  |  |  |  |  |  |
| Shoplifting         | 0  |  |  |  |  |  |
| Total               | 13 |  |  |  |  |  |

| Environmen | t  |
|------------|----|
| Inside     | 3  |
| Outside    | 9  |
| Unknown    | 1  |
| Total      | 13 |

| Monetary Value   |    |  |  |  |  |  |  |
|------------------|----|--|--|--|--|--|--|
| Under \$500      | 8  |  |  |  |  |  |  |
| \$500 - \$24,99