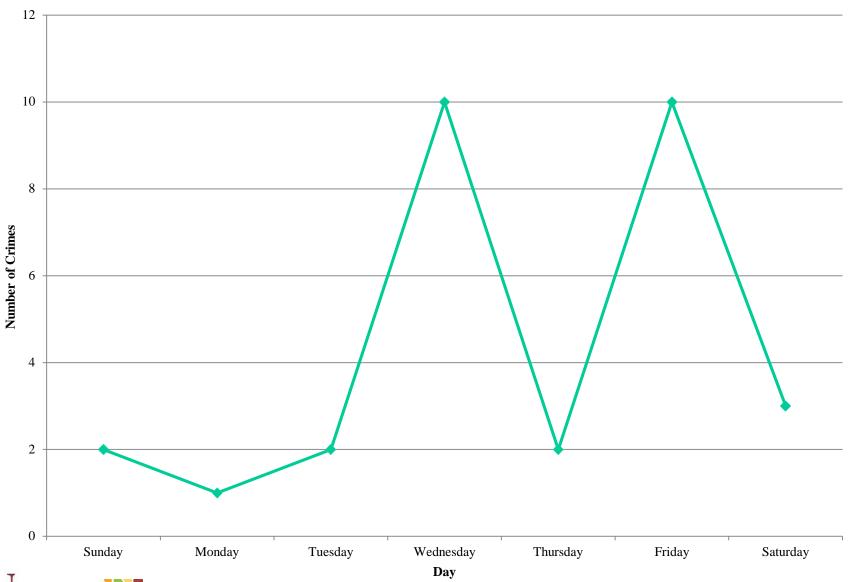

#### SDB Crime by Day - August 2018

| Day       | 1  |
|-----------|----|
| Sunday    | 2  |
| Monday    | 1  |
| Tuesday   | 2  |
| Wednesday | 10 |
| Thursday  | 2  |
| Friday    | 10 |
| Saturday  | 3  |
| Total     | 30 |

| Day/Night |    |  |  |  |  |
|-----------|----|--|--|--|--|
| Day       | 25 |  |  |  |  |
| Night     | 5  |  |  |  |  |
| Total     | 30 |  |  |  |  |