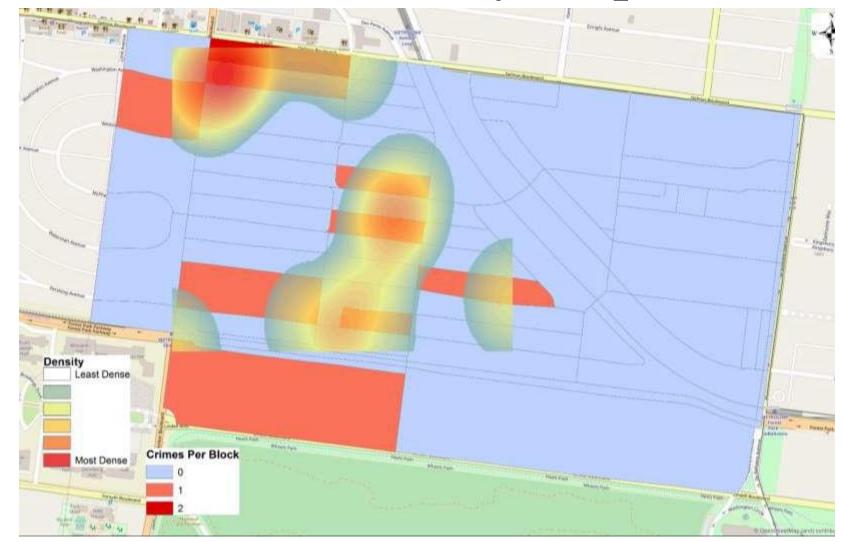

are 15 neighborhoods in District 5.
  - The minimum number of crimes in one neighborhood was\_5 (Lewis Place).
  - The maximum number of crimes in one neighborhood was\_71 (Central West End).
  - The mean number of crimes for the district was\_16.67.
- Crime Rate
  - The crime rate was calculated using the population data from the 2010 census data.
  - The minimum crime rate was\_1.62 crimes per 1,000 people (The Greater Ville).
  - The maximum crime rate was\_8.33 crimes per 1,000 people (Visitation Park).
  - The mean crime rate for the district was 4.44 crimes per 1,000 people.

\*Numbers in District breakdown include reclassified crimes from previous months.





Skinker- DeBaliviere

### **APPENDIX 1**



## SDB Day/Night Crimes





### **SDB** Violent Crimes





# SDB Density Map





### SDB: February 2018 Larceny Breakdown

| Type of Larceny     |   |  |  |  |  |  |
|---------------------|---|--|--|--|--|--|
| All Other           | 1 |  |  |  |  |  |
| Bicycle             | 0 |  |  |  |  |  |
| From Building       | 1 |  |  |  |  |  |
| From Coin Machine   | 0 |  |  |  |  |  |
| From Motor Vehicle  | 2 |  |  |  |  |  |
| Motor Vehicle Parts | 3 |  |  |  |  |  |
| Purse Snatching     | 0 |  |  |  |  |  |
| Shoplifting         | 0 |  |  |  |  |  |
| Total               | 7 |  |  |  |  |  |

| Environment |   |  |  |  |  |  |  |  |
|-------------|---|--|--|--|--|--|--|--|
| Inside      | 1 |  |  |  |  |  |  |  |
| Outside     | 5 |  |  |  |  |  |  |  |
| Unknown     | 1 |  |  |  |  |  |  |  |
| Total       | 7 |  |  |  |  |  |  |  |

| Monetary Value   |   |  |  |  |