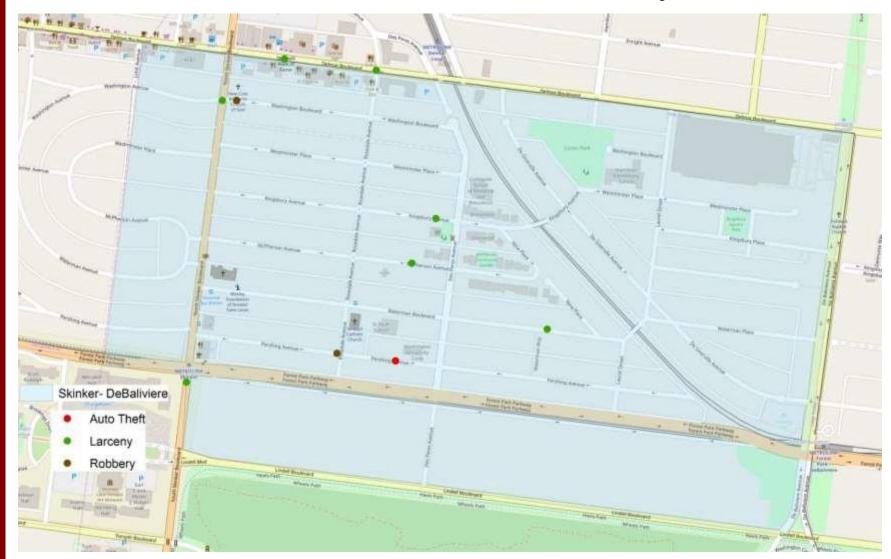

Skinker-DeBaliviere

#### Skinker-DeBaliviere: February 2018

| Crime      |    |  |  |  |  |  |  |  |
|------------|----|--|--|--|--|--|--|--|
| Arson      | 0  |  |  |  |  |  |  |  |
| Assault    | 0  |  |  |  |  |  |  |  |
| Auto Theft | 1  |  |  |  |  |  |  |  |
| Burglary   | 0  |  |  |  |  |  |  |  |
| Homicide   | 0  |  |  |  |  |  |  |  |
| Larceny    | 7  |  |  |  |  |  |  |  |
| Rape       | 0  |  |  |  |  |  |  |  |
| Robbery    | 2  |  |  |  |  |  |  |  |
| Total      | 10 |  |  |  |  |  |  |  |

| Crimes Against |    |  |  |  |  |  |  |  |
|----------------|----|--|--|--|--|--|--|--|
| Persons        | 2  |  |  |  |  |  |  |  |
| Property       | 8  |  |  |  |  |  |  |  |
| Total          | 10 |  |  |  |  |  |  |  |