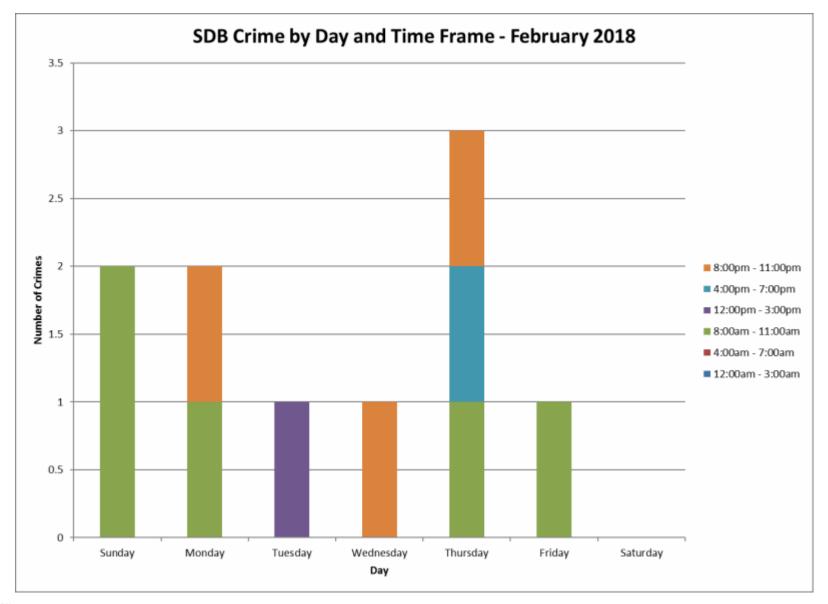

| Time Frame       |   |  |  |  |  |  |  |
|------------------|---|--|--|--|--|--|--|
| 12:00am - 3:00am | 0 |  |  |  |  |  |  |
| 4:00am - 7:00am  | 0 |  |  |  |  |  |  |
| 8:00am - 11:00am | 3 |  |  |  |  |  |  |
| 12:00pm - 3:00pm | 1 |  |  |  |  |  |  |
| 4:00pm - 7:00pm  | 1 |  |  |  |  |  |  |
| 8:00pm - 11:00pm | 2 |  |  |  |  |  |  |
| Total            | 7 |  |  |  |  |  |  |