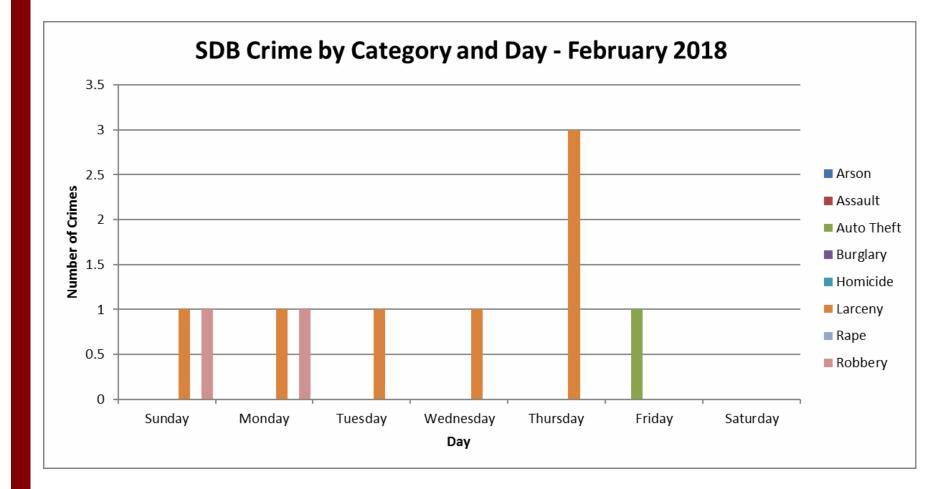

### Summary Notes: SDB February 2018

- <u>10 Total Crimes</u>
  - This is a **62.96% decrease** when compared to February 2017 (27 crimes).
    - There were decreases in assault, burglary, and larceny.
  - There were 2 crime against persons (6 robberies).
    - There were 5 crimes against persons in February 2017, which is a 60% decrease.
  - Crimes occurred most often on Thursday.
- There have been 29 crimes so far in 2018.
  - This is a 34.09% decrease compared to this point in 2017 (44).
    - There were decreases in auto theft, burglary, and larceny.
    - There have been 8 crime against persons thus far in 2018, compared to 6 crimes against persons in 2017, which is a 33.33% increase.

| Day       |    |  |  |  |  |  |  |
|-----------|----|--|--|--|--|--|--|
| Sunday    | 2  |  |  |  |  |  |  |
| Monday    | 2  |  |  |  |  |  |  |
| Tuesday   | 1  |  |  |  |  |  |  |
| Wednesday | 1  |  |  |  |  |  |  |
| Thursday  | 3  |  |  |  |  |  |  |
| Friday    | 1  |  |  |  |  |  |  |
| Saturday  | 0  |  |  |  |  |  |  |
| Total     | 10 |  |  |  |  |  |  |
|           |    |  |  |  |  |  |  |