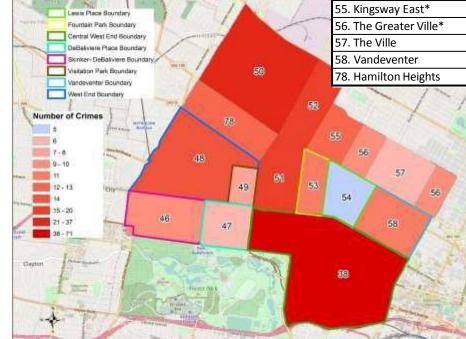

# District 5 Density Map

| Neighborhood            | 2010 Population | February Crime Count | Crime Rate per 1000 People |
|-------------------------|-----------------|----------------------|----------------------------|
| 38. Central West End    | 14471           | 71                   | 4.91                       |
| 46. Skinker-DeBaliviere | 4077            | 10                   | 2.45                       |
| 47. Debaliviere Place   | 3466            | 6                    | 1.73                       |
| 48. West End            | 6574            | 14                   | 2.13                       |
| 49. Visitation Park     | 960             | 8                    | 8.33                       |
| 50. Wells-Goodfellow    | 5895            | 37                   | 6.28                       |
| 51. Academy             | 2816            | 16                   | 5.68                       |
| 52. Kingsway West       | 3441            | 20                   | 5.81                       |
| 53. Fountain Park       | 1484            | 11                   | 7.41                       |
| 54. Lewis Place         | 1673            | 5                    | 2.99                       |
| 55. Kingsway East*      | 3542            | 12                   | 3.39                       |
| 56. The Greater Ville*  | 6189            | 10                   | 1.62                       |
| 57. The Ville           | 1868            | 6                    | 3.21                       |
| 58. Vandeventer         | 1682            | 11                   | 6.54                       |
| 78. Hamilton Heights    | 3105            | 13                   | 4.19                       |

#### District 5 Density Map Explanation

- District 5 Map
  - There are 15 neighborhoods in District 5.
  - The minimum number of crimes in one neighborhood was\_5 (Lewis Place).
  - The maximum number of crimes in one neighborhood was\_71 (Central West End).
  - The mean number of crimes for the district was\_16.67.
- Crime Rate
  - The crime rate was calculated using the population data from the 2010 census data.
  - The minimum crime rate was\_1.62 crimes per 1,000 people (The Greater Ville).
  - The maximum crime rate was\_8.33 crimes per 1,000 people (Visitation Park).
  - The mean crime rate for the district was 4.44 crimes per 1,000 people.