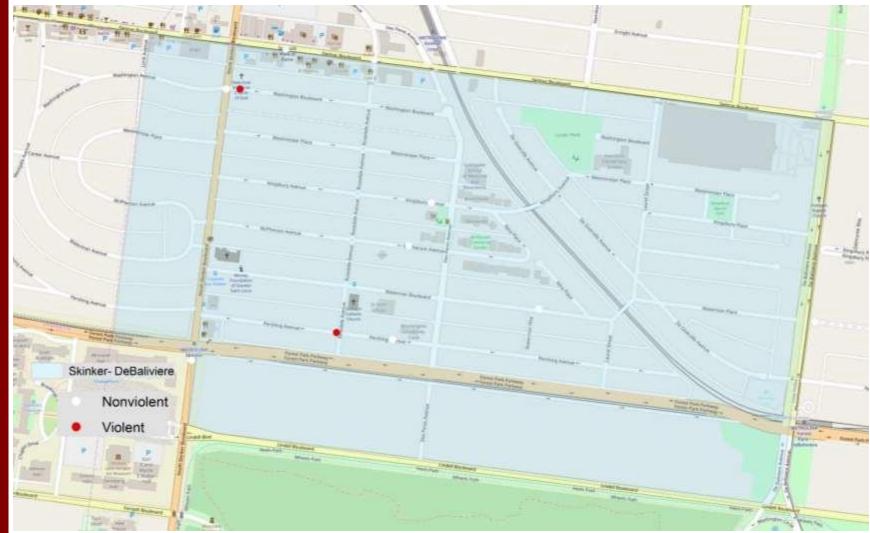

| Crimes Against |    |  |  |  |  |  |  |  |
|----------------|----|--|--|--|--|--|--|--|
| Persons        | 2  |  |  |  |  |  |  |  |
| Property       | 8  |  |  |  |  |  |  |  |
| Total          | 10 |  |  |  |  |  |  |  |

### **SDB** Violent Crimes