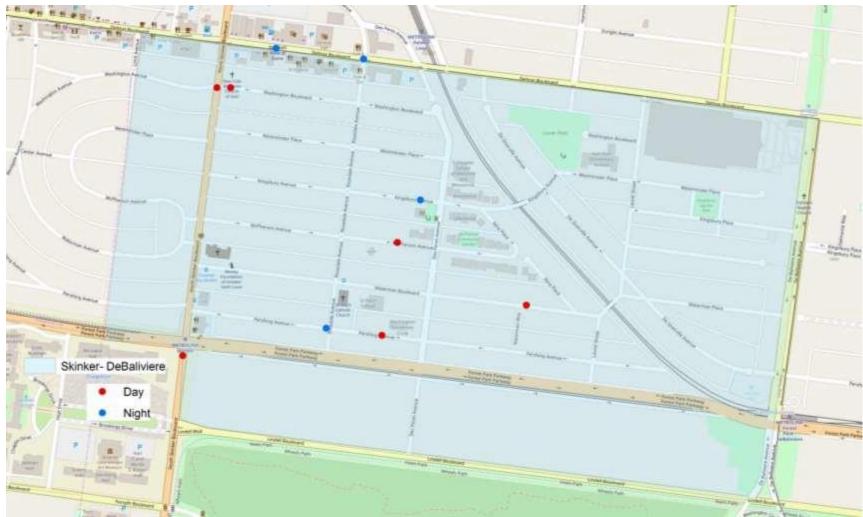

| Day/Night |    |  |  |  |  |  |
|-----------|----|--|--|--|--|--|
| Day       | 6  |  |  |  |  |  |
| Night     | 4  |  |  |  |  |  |
| Total     | 10 |  |  |  |  |  |

| Environment |    |  |  |  |  |  |  |
|-------------|----|--|--|--|--|--|--|
| Inside      | 1  |  |  |  |  |  |  |
| Outside     | 7  |  |  |  |  |  |  |
| Unknown     | 2  |  |  |  |  |  |  |
| Total       | 10 |  |  |  |  |  |  |

## SDB Day/Night Crimes