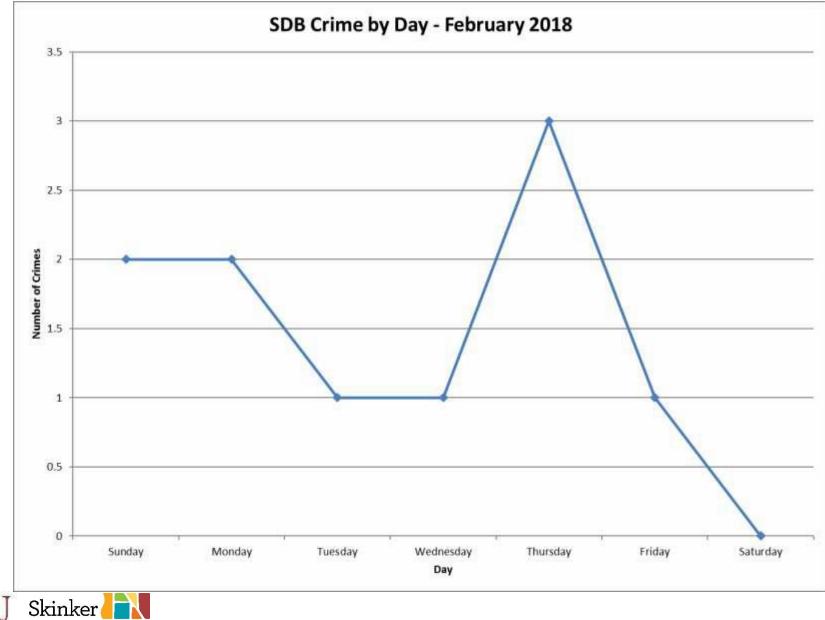

| Day       |    |  |  |  |  |  |  |
|-----------|----|--|--|--|--|--|--|
| Sunday    | 2  |  |  |  |  |  |  |
| Monday    | 2  |  |  |  |  |  |  |
| Tuesday   | 1  |  |  |  |  |  |  |
| Wednesday | 1  |  |  |  |  |  |  |
| Thursday  | 3  |  |  |  |  |  |  |
| Friday    | 1  |  |  |  |  |  |  |
| Saturday  | 0  |  |  |  |  |  |  |
| Total     | 10 |  |  |  |  |  |  |
|           |    |  |  |  |  |  |  |

## SDB Day/Night Crimes