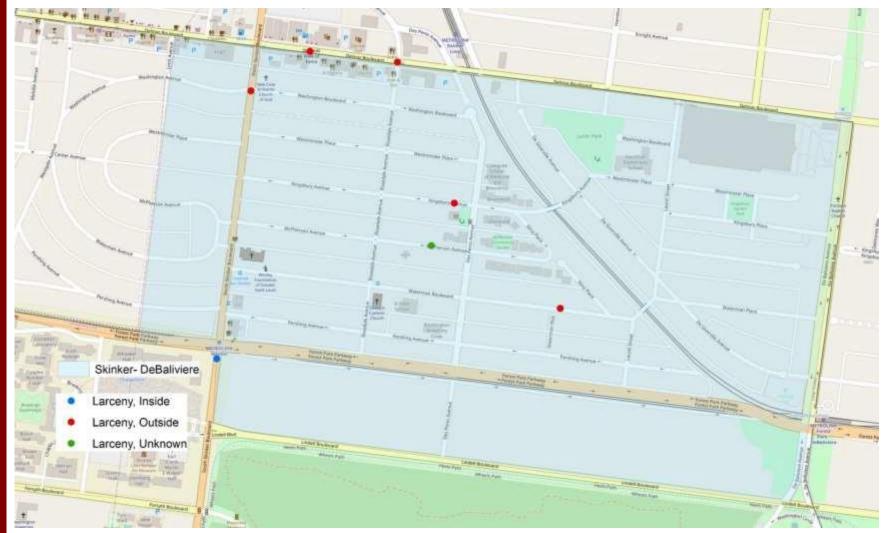

|  |  |  |
| Over \$25,000    | 0 |  |  |  |  |  |  |  |
| Total            | 7 |  |  |  |  |  |  |  |

| Time Frame       |   |  |  |  |  |  |  |
|------------------|---|--|--|--|--|--|--|
| 12:00am - 3:00am | 0 |  |  |  |  |  |  |
| 4:00am - 7:00am  | 0 |  |  |  |  |  |  |
| 8:00am - 11:00am | 3 |  |  |  |  |  |  |
| 12:00pm - 3:00pm | 1 |  |  |  |  |  |  |
| 4:00pm - 7:00pm  | 1 |  |  |  |  |  |  |
| 8:00pm - 11:00pm | 2 |  |  |  |  |  |  |
| Total            | 7 |  |  |  |  |  |  |

| Day       |   |
|-----------|---|
| Sunday    | 1 |
| Monday    | 1 |
| Tuesday   | 1 |
| Wednesday | 1 |
| Thursday  | 3 |
| Friday    | 0 |
| Saturday  | 0 |
| Total     | 7 |

| Day/Night |   |
|-----------|---|
| Day       | 4 |
| Night     | 3 |
| Total     | 7 |



### SDB Inside/Outside Larcenies