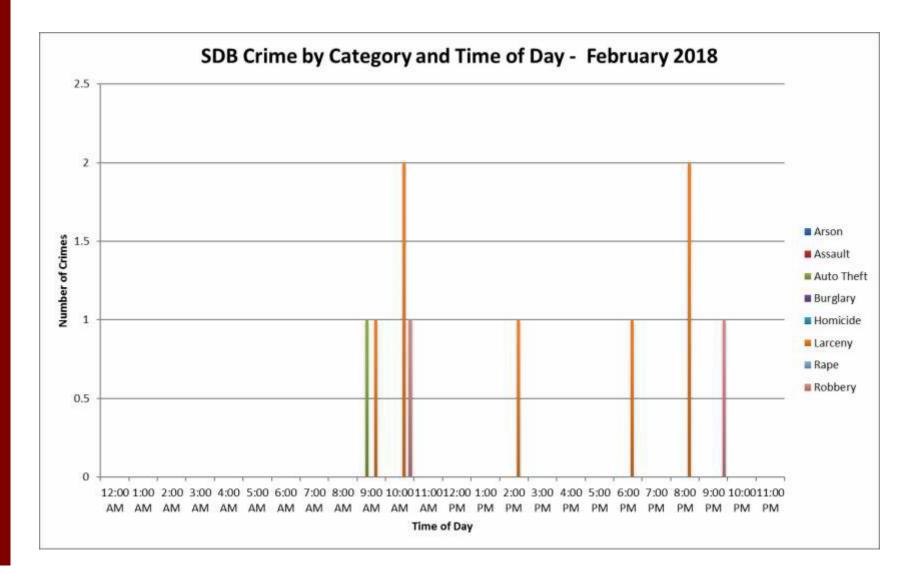

#### Skinker-DeBaliviere: February 2018

#### Skinker-DeBaliviere: February 2018

| Crime      |    |  |  |  |  |  |  |  |
|------------|----|--|--|--|--|--|--|--|
| Arson      | 0  |  |  |  |  |  |  |  |
| Assault    | 0  |  |  |  |  |  |  |  |
| Auto Theft | 1  |  |  |  |  |  |  |  |
| Burglary   | 0  |  |  |  |  |  |  |  |
| Homicide   | 0  |  |  |  |  |  |  |  |
| Larceny    | 7  |  |  |  |  |  |  |  |
| Rape       | 0  |  |  |  |  |  |  |  |
| Robbery    | 2  |  |  |  |  |  |  |  |
| Total      | 10 |  |  |  |  |  |  |  |

| Day/Night |    |  |  |  |  |  |
|-----------|----|--|--|--|--|--|
| Day       | 6  |  |  |  |  |  |
| Night     | 4  |  |  |  |  |  |
| Total     | 10 |  |  |  |  |  |

| Environment |    |  |  |  |  |  |  |
|-------------|----|--|--|--|--|--|--|
| Inside      | 1  |  |  |  |  |  |  |
| Outside     | 7  |  |  |  |  |  |  |
| Unknown     | 2  |  |  |  |  |  |  |
| Total       | 10 |  |  |  |  |  |  |