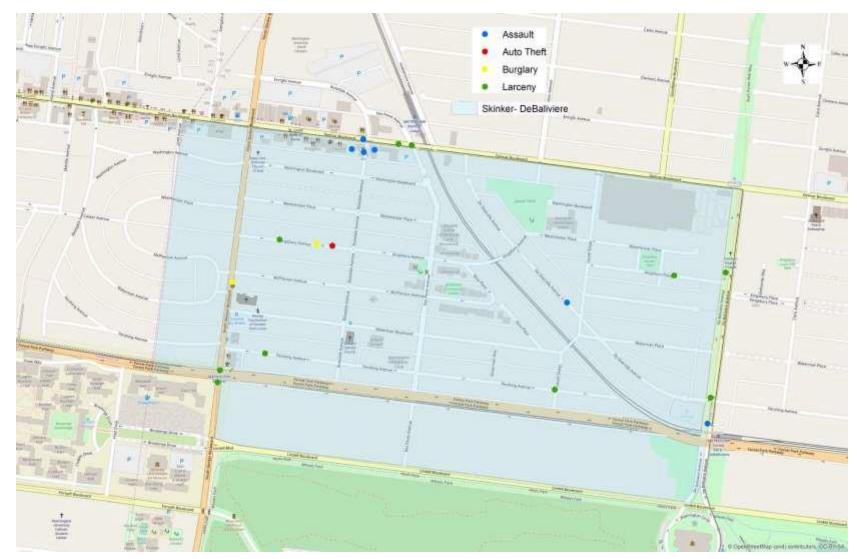

# SDB Density Map

### Skinker-DeBaliviere: January 2018

| Crime      |    |  |  |  |  |  |
|------------|----|--|--|--|--|--|
| Arson      | 0  |  |  |  |  |  |
| Assault    | 6  |  |  |  |  |  |
| Auto Theft | 1  |  |  |  |  |  |
| Burglary   | 2  |  |  |  |  |  |
| Homicide   | 0  |  |  |  |  |  |
| Larceny    | 10 |  |  |  |  |  |
| Rape       | 0  |  |  |  |  |  |
| Robbery    | 0  |  |  |  |  |  |
| Total      | 19 |  |  |  |  |  |

| Crimes Against |    |  |  |  |  |  |
|----------------|----|--|--|--|--|--|
| Persons        | 6  |  |  |  |  |  |
| Property       | 13 |  |  |  |  |  |
| Total          | 19 |  |  |  |  |  |

Environment