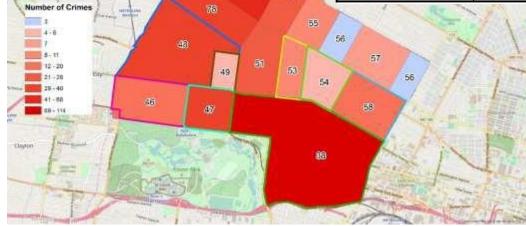

# District 5 Density Map

|                                                                                            |                      | <u>Neighborhood</u>     | 2010 Population | January Crime Count | Crime Rate per 1000 People |
|--------------------------------------------------------------------------------------------|----------------------|-------------------------|-----------------|---------------------|----------------------------|
|                                                                                            |                      | 38. Central West End    | 14471           | 114                 | 7.88                       |
|                                                                                            |                      | 46. Skinker-DeBaliviere | 4077            | 19                  | 4.66                       |
|                                                                                            |                      | 47. Debaliviere Place   | 3466            | 31                  | 8.94                       |
|                                                                                            |                      | 48. West End            | 6574            | 40                  | 6.08                       |
|                                                                                            |                      | 49. Visitation Park     | 960             | 5                   | 5.21                       |
|                                                                                            |                      | 50. Wells-Goodfellow    | 5895            | 68                  | 11.54                      |
|                                                                                            |                      | 51. Academy             | 2816            | 28                  | 9.94                       |
|                                                                                            |                      | 52. Kingsway West       | 3441            | 24                  | 6.97                       |
|                                                                                            |                      | 53. Fountain Park       | 1484            | 11                  | 7.41                       |
| Levels Prace Boundary                                                                      | 1                    | 54. Lewis Place         | 1673            | 6                   | 3.59                       |
| Fourtain Park Boundary                                                                     |                      | 55. Kingsway East*      | 3542            | 10                  | 2.82                       |
| Central West End Boundary<br>Delladviere Place Roundary                                    |                      | 56. The Greater Ville*  | 6189            | 3                   | 0.48                       |
| Skriver-DeBellvere Boundary                                                                | 60                   | 57. The Ville           | 1868            | 7                   | 3.75                       |
| Vacation Park economy<br>Vacateventer Boundary                                             |                      | 58. Vandeventer         | 1682            | 20                  | 11.89                      |
| West End Boundary                                                                          | 62                   | 78. Hamilton Heights    | 3105            | 36                  | 11.59                      |
| Be of Crimes<br>4 - 8<br>7<br>8- 11<br>12 - 20<br>21 - 20<br>21 - 20<br>21 - 20<br>21 - 20 | 76 55<br>49 51 53 54 | 56 57 56                |                 |                     |                            |

\*Kingsway East and The Greater Ville neighborhoods are split between District 5 and District 6.

#### District 5 Density Map Explanation

- District 5 Map
  - There are 15 neighborhoods in District 5.
  - The minimum number of crimes in one neighborhood was\_3 (The Greater Ville).
  - The maximum number of crimes in one neighborhood was\_114 (Central West End).
  - The mean number of crimes for the district was 28.13.
- Crime Rate
  - The crime rate was calculated using the population data from the 2010 census data.
  - The minimum crime rate was\_0.48 crimes per 1,000 people (The Greater Ville).
  - The maximum crime rate was\_11.89 crimes per 1,000 people (Vandeventer).
  - The mean crime rate for the district was\_6.85 crimes per 1,000 people.