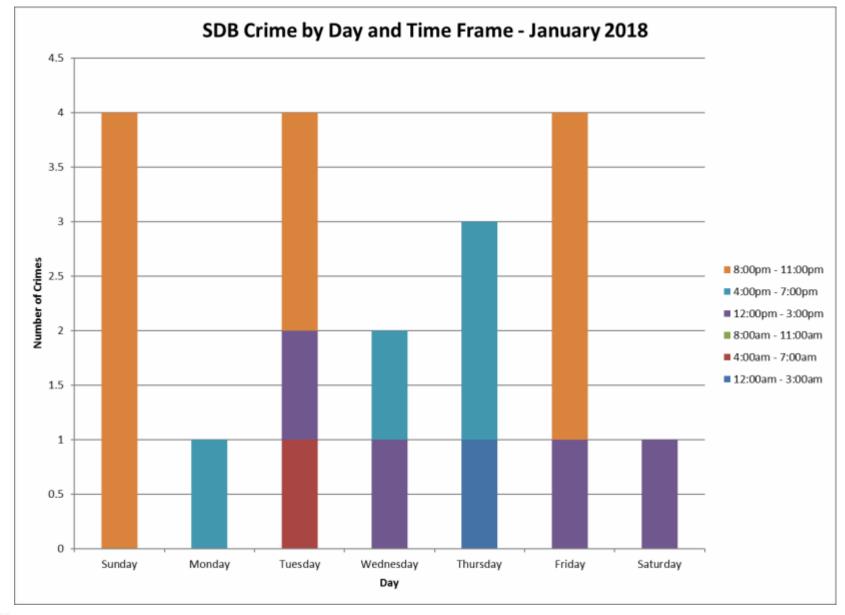

| 0  |  |  |  |  |  |
| Total            | 10 |  |  |  |  |  |

| Time Frame       |    |  |  |  |  |
|------------------|----|--|--|--|--|
| 12:00am - 3:00am | 0  |  |  |  |  |
| 4:00am - 7:00am  | 1  |  |  |  |  |
| 8:00am - 11:00am | 0  |  |  |  |  |
| 12:00pm - 3:00pm | 3  |  |  |  |  |
| 4:00pm - 7:00pm  | 1  |  |  |  |  |
| 8:00pm - 11:00pm | 5  |  |  |  |  |
| Total            | 10 |  |  |  |  |

| Day       |    |
|-----------|----|
| Sunday    | 0  |
| Monday    | 0  |
| Tuesday   | 4  |
| Wednesday | 1  |
| Thursday  | 0  |
| Friday    | 4  |
| Saturday  | 1  |
| Total     | 10 |
|           |    |

| Day/Night |    |
|-----------|----|
| Day       | 3  |
| Night     | 7  |
| Total     | 10 |





## SDB Inside/Outside Larcenies









COMMUNITY COUNCIL

CONTRACTOR OF STREET