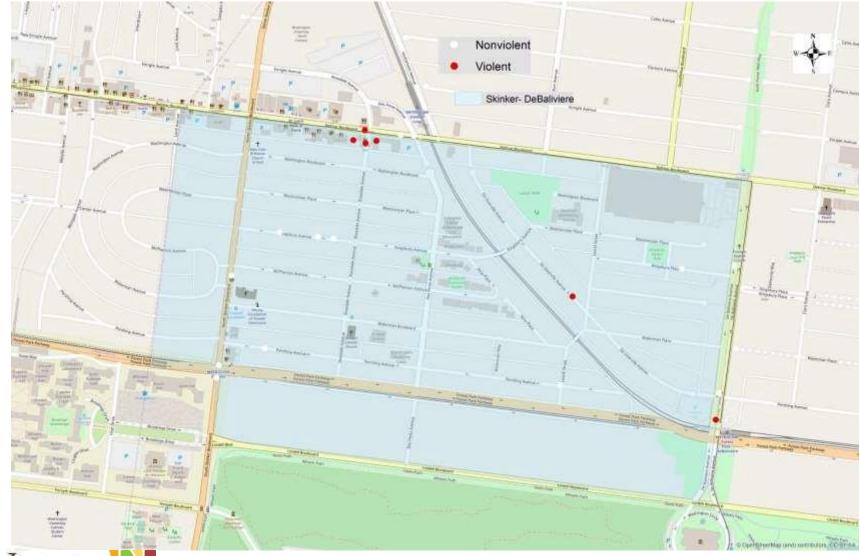

### SDB Violent Crimes

| Crimes Against |    |  |  |  |  |  |
|----------------|----|--|--|--|--|--|
| Persons        | 6  |  |  |  |  |  |
| Property       | 13 |  |  |  |  |  |
| Total          | 19 |  |  |  |  |  |

Environment