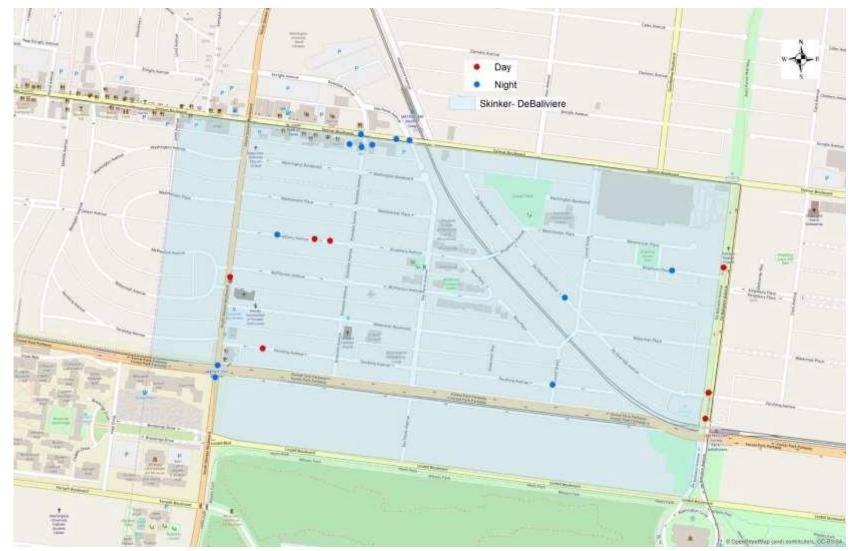

# SDB Day/Night Crimes

| Day/Night |    |  |  |  |  |  |
|-----------|----|--|--|--|--|--|
| Day       | 7  |  |  |  |  |  |
| Night     | 12 |  |  |  |  |  |
| Total     | 19 |  |  |  |  |  |