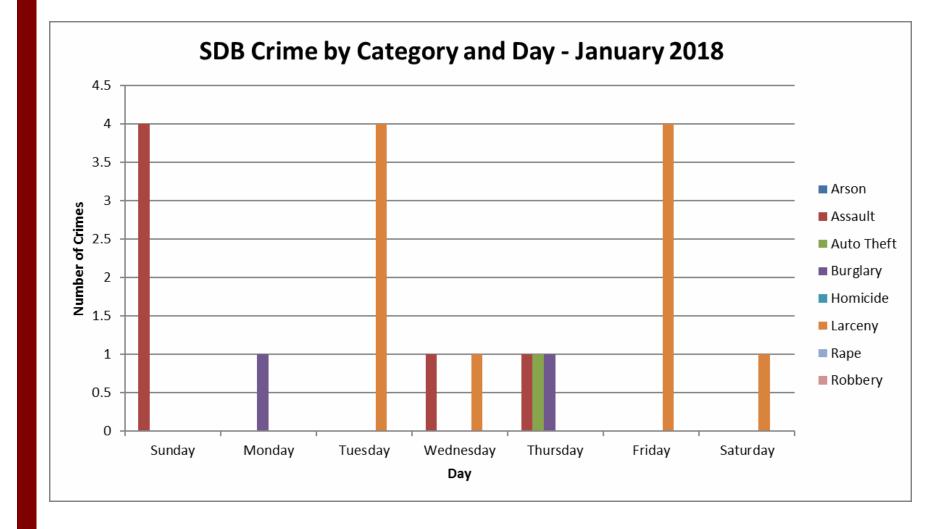

| Day       |    |  |  |  |  |  |
|-----------|----|--|--|--|--|--|
| Sunday    | 4  |  |  |  |  |  |
| Monday    | 1  |  |  |  |  |  |
| Tuesday   | 4  |  |  |  |  |  |
| Wednesday | 2  |  |  |  |  |  |
| Thursday  | 3  |  |  |  |  |  |
| Friday    | 4  |  |  |  |  |  |
| Saturday  | 1  |  |  |  |  |  |
| Total     | 19 |  |  |  |  |  |
|           |    |  |  |  |  |  |