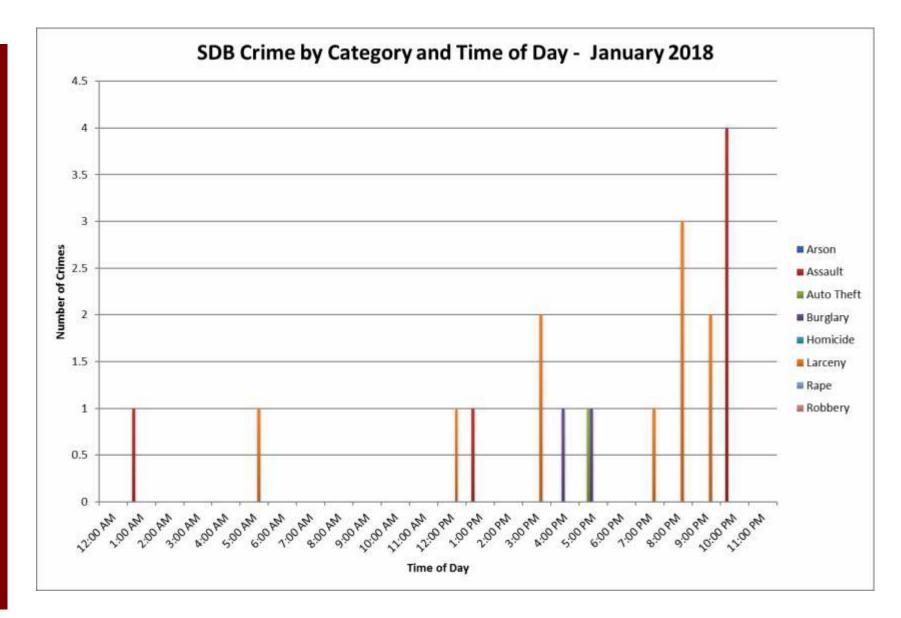

|  |  |  |  |  |
| Total            | 10 |  |  |  |  |  |

| Time Frame       |    |  |  |  |  |
|------------------|----|--|--|--|--|
| 12:00am - 3:00am | 0  |  |  |  |  |
| 4:00am - 7:00am  | 1  |  |  |  |  |
| 8:00am - 11:00am | 0  |  |  |  |  |
| 12:00pm - 3:00pm | 3  |  |  |  |  |
| 4:00pm - 7:00pm  | 1  |  |  |  |  |
| 8:00pm - 11:00pm | 5  |  |  |  |  |
| Total            | 10 |  |  |  |  |

| Day       |    |
|-----------|----|
| Sunday    | 0  |
| Monday    | 0  |
| Tuesday   | 4  |
| Wednesday | 1  |
| Thursday  | 0  |
| Friday    | 4  |
| Saturday  | 1  |
| Total     | 10 |
|           |    |

| Day/Night |    |
|-----------|----|
| Day       | 3  |
| Night     | 7  |
| Total     | 10 |





## SDB Inside/Outside Larcenies









COMMUNITY COUNCIL

CONTRACTOR OF STREET