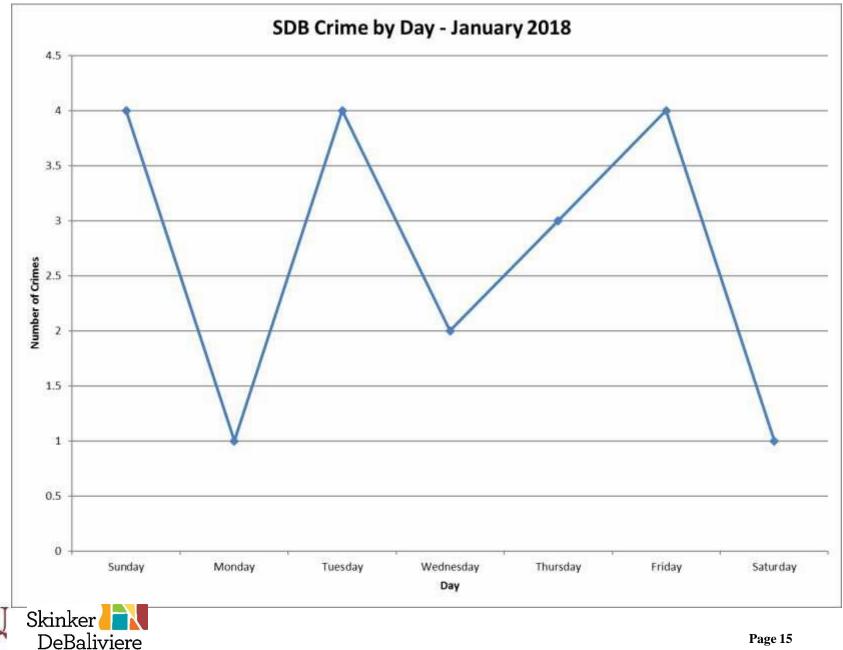

| Day       |    |  |  |  |  |  |
|-----------|----|--|--|--|--|--|
| Sunday    | 4  |  |  |  |  |  |
| Monday    | 1  |  |  |  |  |  |
| Tuesday   | 4  |  |  |  |  |  |
| Wednesday | 2  |  |  |  |  |  |
| Thursday  | 3  |  |  |  |  |  |
| Friday    | 4  |  |  |  |  |  |
| Saturday  | 1  |  |  |  |  |  |
| Total     | 19 |  |  |  |  |  |
|           |    |  |  |  |  |  |

# SDB Day/Night Crimes