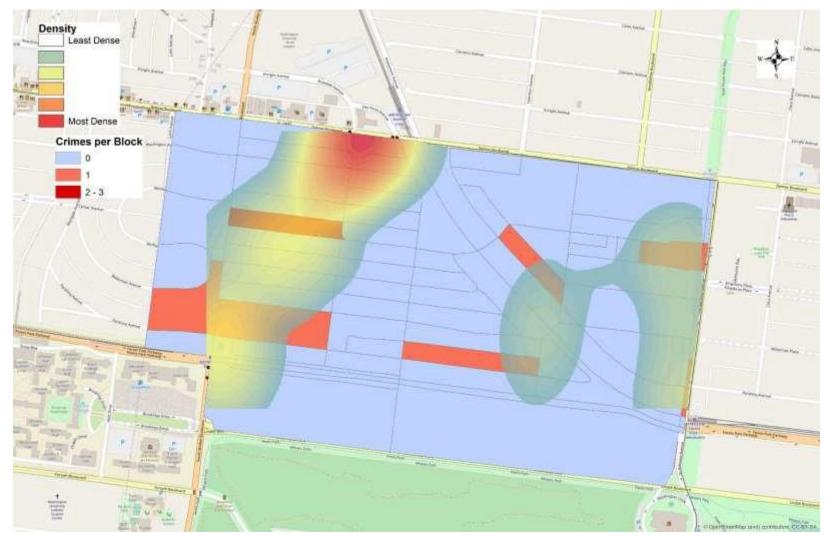

ere are 15 neighborhoods in District 5.
  - The minimum number of crimes in one neighborhood was\_3 (The Greater Ville).
  - The maximum number of crimes in one neighborhood was\_114 (Central West End).
  - The mean number of crimes for the district was 28.13.
- Crime Rate
  - The crime rate was calculated using the population data from the 2010 census data.
  - The minimum crime rate was\_0.48 crimes per 1,000 people (The Greater Ville).
  - The maximum crime rate was\_11.89 crimes per 1,000 people (Vandeventer).
  - The mean crime rate for the district was\_6.85 crimes per 1,000 people.

\*Numbers in District breakdown include reclassified crimes from previous months.



Skinker- DeBaliviere

## **APPENDIX 1**



# SDB Day/Night Crimes





### SDB Violent Crimes





# SDB Density Map





### SDB: January 2018 Larceny Breakdown

| Type of Larceny     |    |  |  |  |  |  |
|---------------------|----|--|--|--|--|--|
| All Other           | 0  |  |  |  |  |  |
| Bicycle             | 1  |  |  |  |  |  |
| From Building       | 1  |  |  |  |  |  |
| From Coin Machine   | 0  |  |  |  |  |  |
| From Motor Vehicle  | 5  |  |  |  |  |  |
| Motor Vehicle Parts | 2  |  |  |  |  |  |
| Purse Snatching     | 0  |  |  |  |  |  |
| Shoplifting         | 1  |  |  |  |  |  |
| Total               | 10 |  |  |  |  |  |

| Environment |    |  |  |  |  |
|-------------|----|--|--|--|--|
| Inside      | 2  |  |  |  |  |
| Outside     | 8  |  |  |  |  |
| Unknown     | 0  |  |  |  |  |
| Total       | 10 |  |  |  |  |

| Monetary Value   |    |  |  |  |  |  |
|------------------|----|--|--