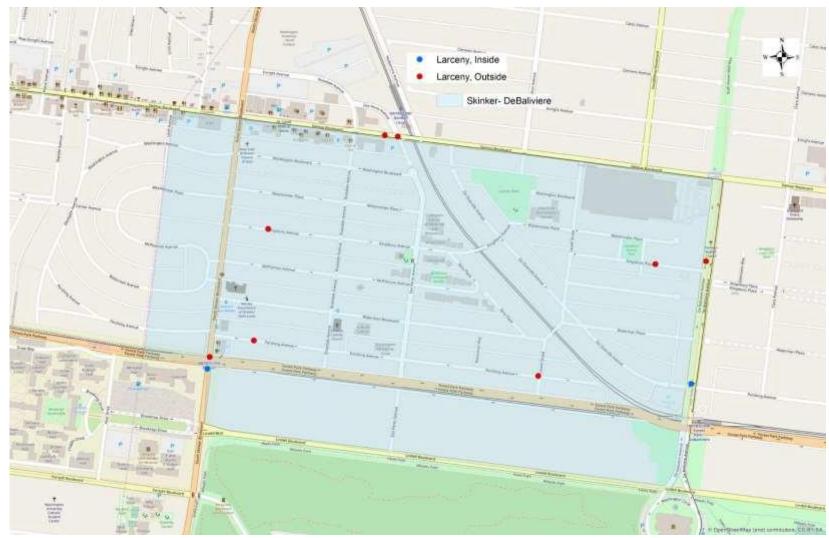

\$24,999 | 2  |  |  |  |  |  |
| Over \$25,000    | 0  |  |  |  |  |  |
| Total            | 10 |  |  |  |  |  |

| Time Frame       |    |  |  |  |  |
|------------------|----|--|--|--|--|
| 12:00am - 3:00am | 0  |  |  |  |  |
| 4:00am - 7:00am  | 1  |  |  |  |  |
| 8:00am - 11:00am | 0  |  |  |  |  |
| 12:00pm - 3:00pm | 3  |  |  |  |  |
| 4:00pm - 7:00pm  | 1  |  |  |  |  |
| 8:00pm - 11:00pm | 5  |  |  |  |  |
| Total            | 10 |  |  |  |  |

| Day       |    |
|-----------|----|
| Sunday    | 0  |
| Monday    | 0  |
| Tuesday   | 4  |
| Wednesday | 1  |
| Thursday  | 0  |
| Friday    | 4  |
| Saturday  | 1  |
| Total     | 10 |
|           |    |

| Day/Night |    |
|-----------|----|
| Day       | 3  |
| Night     | 7  |
| Total     | 10 |





## SDB Inside/Outside Larcenies









COMMUNITY COUNCIL

CONTRACTOR OF STREET