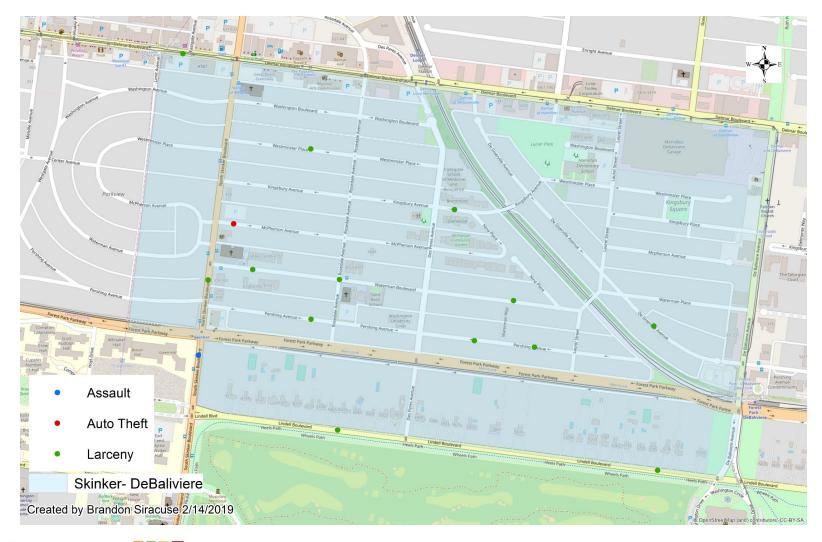

### SDB Day/Night Crimes

#### Skinker-DeBaliviere: January 2019

| Crime      |    |  |  |  |  |  |  |
|------------|----|--|--|--|--|--|--|
| Arson      | 0  |  |  |  |  |  |  |
| Assault    | 0  |  |  |  |  |  |  |
| Auto Theft | 1  |  |  |  |  |  |  |
| Burglary   | 4  |  |  |  |  |  |  |
| Homicide   | 0  |  |  |  |  |  |  |
| Larceny    | 4  |  |  |  |  |  |  |
| Rape       | 0  |  |  |  |  |  |  |
| Robbery    | 1  |  |  |  |  |  |  |
| Total      | 10 |  |  |  |  |  |  |
|            |    |  |  |  |  |  |  |

| Crimes Against |    |  |  |  |  |  |
|----------------|----|--|--|--|--|--|
| Persons        | 1  |  |  |  |  |  |
| Property       | 9  |  |  |  |  |  |
| Total          | 10 |  |  |  |  |  |