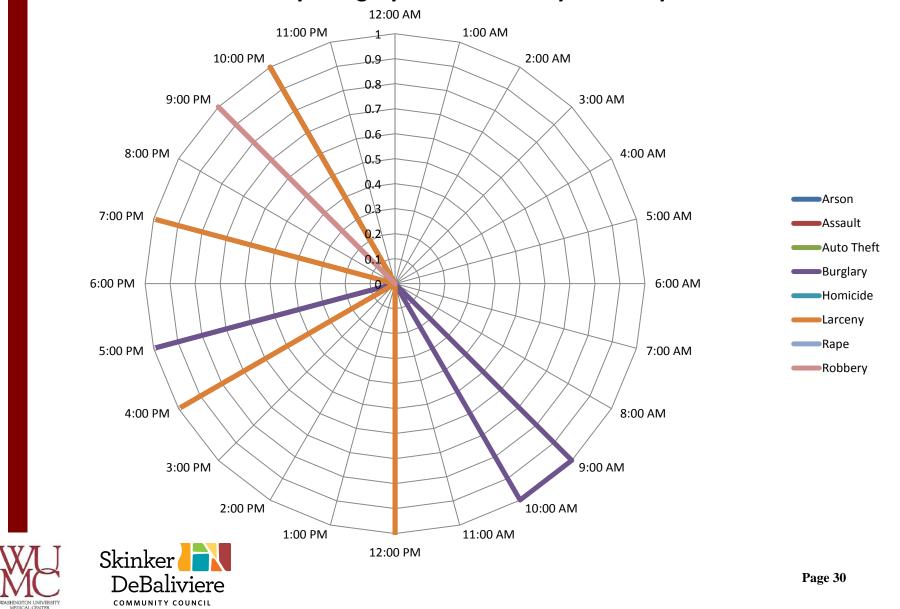

-|--|--|--|
| 12:00am - 3:00am | 0 |  |  |  |  |  |  |
| 4:00am - 7:00am  | 0 |  |  |  |  |  |  |
| 8:00am - 11:00am | 0 |  |  |  |  |  |  |
| 12:00pm - 3:00pm | 1 |  |  |  |  |  |  |
| 4:00pm - 7:00pm  | 2 |  |  |  |  |  |  |
| 8:00pm - 11:00pm | 1 |  |  |  |  |  |  |
| Total            | 4 |  |  |  |  |  |  |

| Day |  |  |
|-----|--|--|
| 0   |  |  |
| 0   |  |  |
| 0   |  |  |
| 1   |  |  |
| 2   |  |  |
| 1   |  |  |
| 0   |  |  |
| 4   |  |  |
|     |  |  |

| Day/Night |           |   |
|-----------|-----------|---|
|           | Day/Night |   |
| Day       |           | 2 |
| Night     |           | 2 |
|           | Total     | 4 |



#### SDB Inside/Outside Larcenies





#### **SDB Crime by Day - January 2019**







#### **SDB** Crime by Day and Time Frame - January 2019







#### SDB Crime by Category and Time of Day - January 2019



#### SDB Crime by Category and Day - January 2019