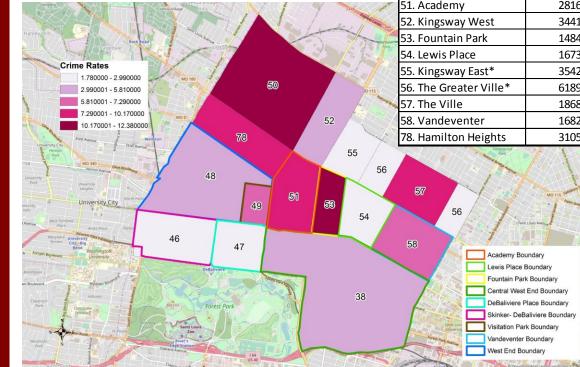

### District 5 Density Map: January 2019

\*Kingsway East and The Greater Ville neighborhoods are split between District 5 and District 6.

| Neighborhood            | 2010 Population | January Crime Count | Crime Rate per 1000 People |
|-------------------------|-----------------|---------------------|----------------------------|
| 38. Central West End    | 14471           | 82                  | 5.67                       |
| 46. Skinker-DeBaliviere | 4077            | 10                  | 2.45                       |
| 47. Debaliviere Place   | 3466            | 9                   | 2.60                       |
| 48. West End            | 6574            | 31                  | 4.72                       |
| 49. Visitation Park     | 960             | 7                   | 7.29                       |
| 50. Wells-Goodfellow    | 5895            | 73                  | 12.38                      |
| 51. Academy             | 2816            | 26                  | 9.23                       |
| 52. Kingsway West       | 3441            | 20                  | 5.81                       |
| 53. Fountain Park       | 1484            | 16                  | 10.78                      |
| 54. Lewis Place         | 1673            | 5                   | 2.99                       |
| 55. Kingsway East*      | 3542            | 8                   | 2.26                       |
| 56. The Greater Ville*  | 6189            | 11                  | 1.78                       |
| 57. The Ville           | 1868            | 19                  | 10.17                      |
| 58. Vandeventer         | 1682            | 11                  | 6.54                       |
| 78. Hamilton Heights    | 3105            | 26                  | 8.37                       |

#### District 5 Density Map Explanation

- District 5 Map
  - There are 15 neighborhoods in District 5.
  - The minimum number of crimes in one neighborhood was <u>5</u> (Lewis Place).
  - The maximum number of crimes in one neighborhood was <u>80</u> (Central West End).
  - The mean number of crimes for the district was 23.60.
- Crime Rate
  - The crime rate was calculated using the population data from the 2010 census data.
  - The minimum crime rate was <u>1.78</u> crimes per 1,000 people (The Greater Ville).
  - The maximum crime rate was <u>12.38</u> crimes per 1,000 people (Wells-Goodfellow).
  - The mean crime rate for the district was 6.20 crimes per 1,000 people.