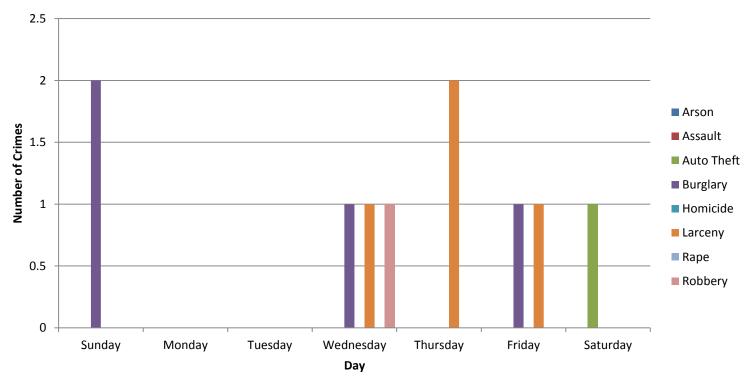

| Day       |    |  |  |  |  |  |  |  |
|-----------|----|--|--|--|--|--|--|--|
| Sunday    | 2  |  |  |  |  |  |  |  |
| Monday    | 0  |  |  |  |  |  |  |  |
| Tuesday   | 0  |  |  |  |  |  |  |  |
| Wednesday | 3  |  |  |  |  |  |  |  |
| Thursday  | 2  |  |  |  |  |  |  |  |
| Friday    | 2  |  |  |  |  |  |  |  |
| Saturday  | 1  |  |  |  |  |  |  |  |
| Total     | 10 |  |  |  |  |  |  |  |

#### SDB Crime by Category and Day - January 2019