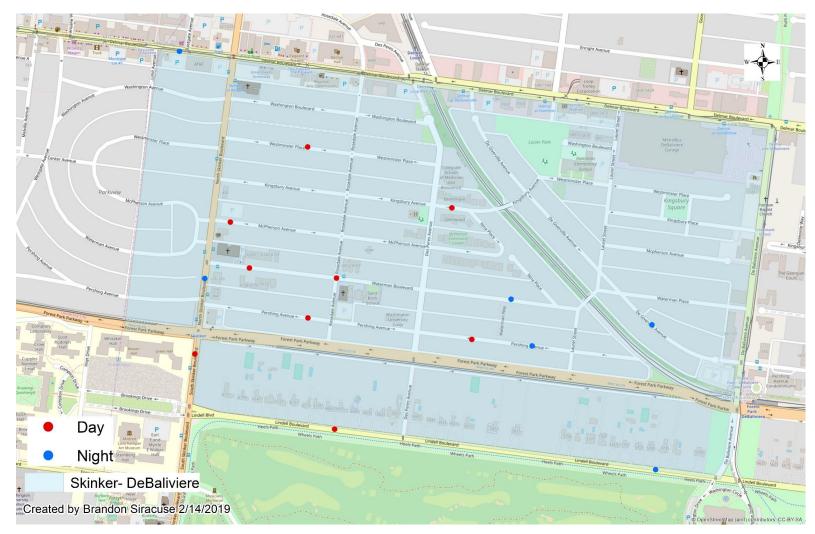

### SDB Day/Night Crimes

| Day/Night |    |  |  |  |  |  |
|-----------|----|--|--|--|--|--|
| Day       | 4  |  |  |  |  |  |
| Night     | 6  |  |  |  |  |  |
| Total     | 10 |  |  |  |  |  |

| Environment |    |  |  |  |  |  |  |
|-------------|----|--|--|--|--|--|--|
| Inside      | 4  |  |  |  |  |  |  |
| Outside     | 6  |  |  |  |  |  |  |
| Unknown     | 0  |  |  |  |  |  |  |
| Total       | 10 |  |  |  |  |  |  |