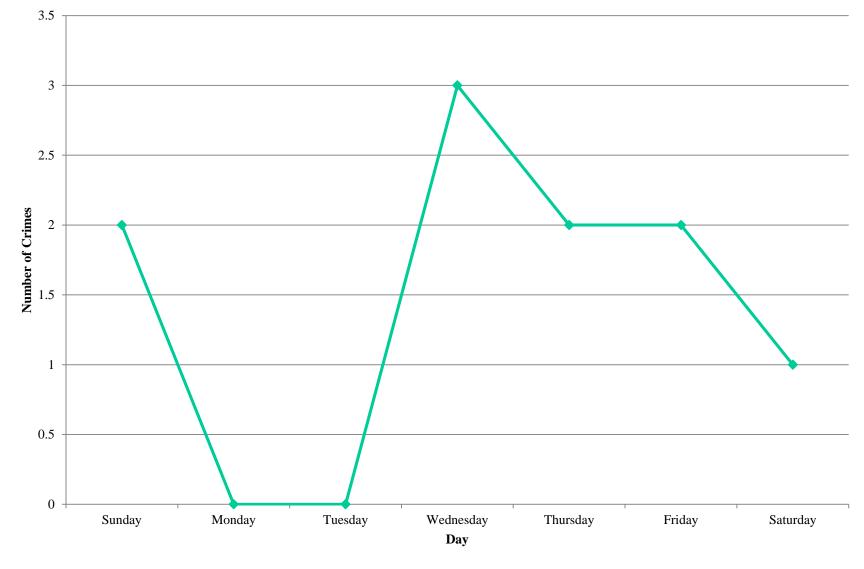

#### **SDB Crime by Day - January 2019**

| Day       |    |  |  |  |  |  |  |  |
|-----------|----|--|--|--|--|--|--|--|
| Sunday    | 2  |  |  |  |  |  |  |  |
| Monday    | 0  |  |  |  |  |  |  |  |
| Tuesday   | 0  |  |  |  |  |  |  |  |
| Wednesday | 3  |  |  |  |  |  |  |  |
| Thursday  | 2  |  |  |  |  |  |  |  |
| Friday    | 2  |  |  |  |  |  |  |  |
| Saturday  | 1  |  |  |  |  |  |  |  |
| Total     | 10 |  |  |  |  |  |  |  |