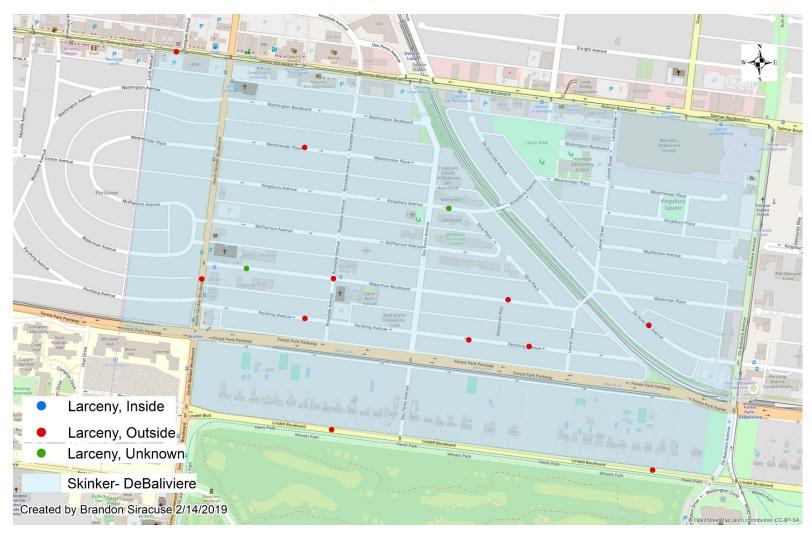

#### SDB Inside/Outside Larcenies

| Environment |   |  |  |  |  |  |  |
|-------------|---|--|--|--|--|--|--|
| Inside      | 0 |  |  |  |  |  |  |
| Outside     | 4 |  |  |  |  |  |  |
| Unknown     | 0 |  |  |  |  |  |  |
| Total       | 4 |  |  |  |  |  |  |