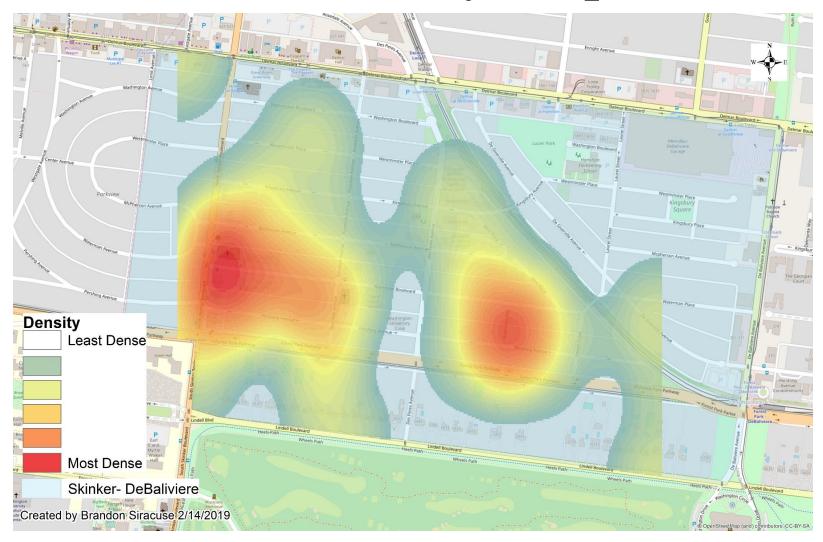

trict 5.
  - The minimum number of crimes in one neighborhood was <u>5</u> (Lewis Place).
  - The maximum number of crimes in one neighborhood was <u>80</u> (Central West End).
  - The mean number of crimes for the district was 23.60.
- Crime Rate
  - The crime rate was calculated using the population data from the 2010 census data.
  - The minimum crime rate was <u>1.78</u> crimes per 1,000 people (The Greater Ville).
  - The maximum crime rate was <u>12.38</u> crimes per 1,000 people (Wells-Goodfellow).
  - The mean crime rate for the district was 6.20 crimes per 1,000 people.





\*Numbers in District breakdown include reclassified crimes from previous months.

Skinker- DeBaliviere

### **APPENDIX 1**



### SDB Day/Night Crimes





### **SDB** Violent Crimes





## SDB Density Map





#### SDB: January 2019 Larceny Breakdown

| Type of Larceny     |   |  |  |  |  |  |
|---------------------|---|--|--|--|--|--|
| All Other           | 0 |  |  |  |  |  |
| Bicycle             | 0 |  |  |  |  |  |
| From Building       | 0 |  |  |  |  |  |
| From Coin Machine   | 0 |  |  |  |  |  |
| From Motor Vehicle  | 4 |  |  |  |  |  |
| Motor Vehicle Parts | 0 |  |  |  |  |  |
| Purse Snatching     | 0 |  |  |  |  |  |
| Shoplifting         | 0 |  |  |  |  |  |
| Total               | 4 |  |  |  |  |  |

| Environment |   |  |  |  |  |  |  |
|-------------|---|--|--|--|--|--|--|
| Inside      | 0 |  |  |  |  |  |  |
| Outside     | 4 |  |  |  |  |  |  |
| Unknown     | 0 |  |  |  |  |  |  |
| Total       | 4 |  |  |  |  |  |  |

| Monetary Value   |   |  |  |  |  |  |  |  |
|----