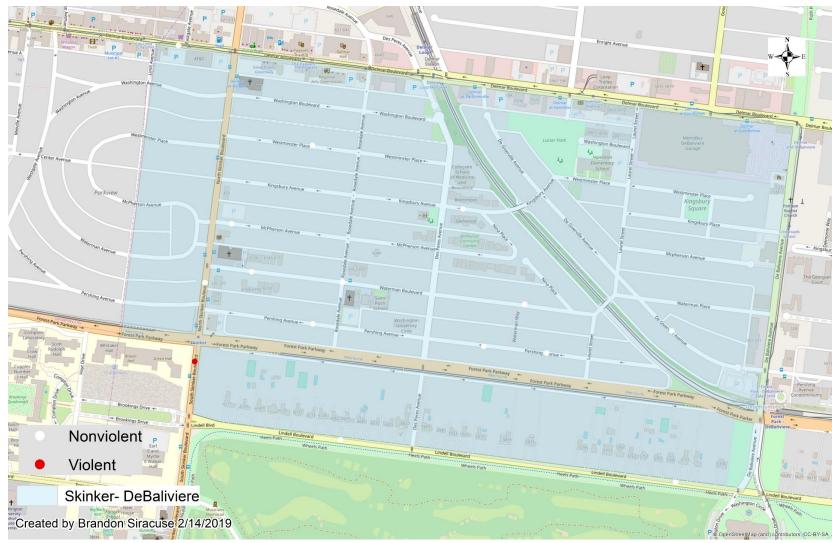

### **SDB** Violent Crimes

| Crimes Against |    |  |  |  |  |  |
|----------------|----|--|--|--|--|--|
| Persons        | 1  |  |  |  |  |  |
| Property       | 9  |  |  |  |  |  |
| Total          | 10 |  |  |  |  |  |