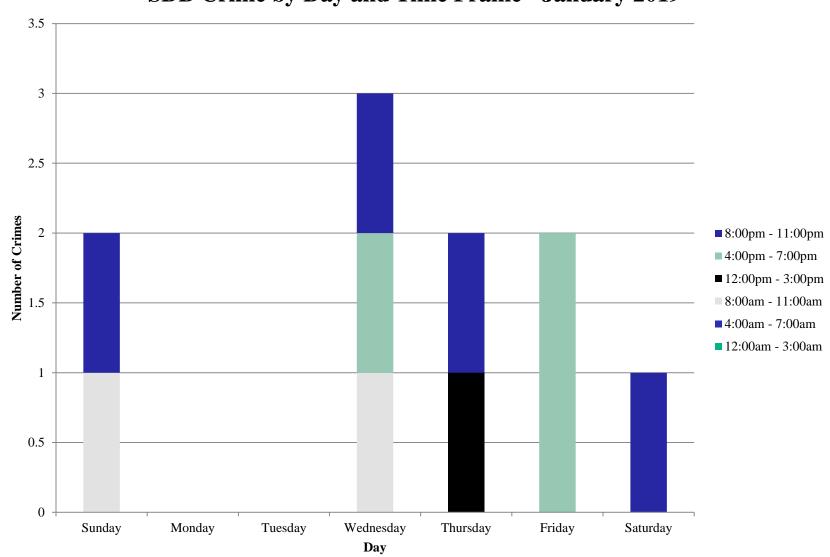

#### **SDB** Crime by Day and Time Frame - January 2019

| Time Frame       |   |  |  |  |  |  |  |
|------------------|---|--|--|--|--|--|--|
| 12:00am - 3:00am | 0 |  |  |  |  |  |  |
| 4:00am - 7:00am  | 0 |  |  |  |  |  |  |
| 8:00am - 11:00am | 0 |  |  |  |  |  |  |
| 12:00pm - 3:00pm | 1 |  |  |  |  |  |  |
| 4:00pm - 7:00pm  | 2 |  |  |  |  |  |  |
| 8:00pm - 11:00pm | 1 |  |  |  |  |  |  |
| Total            | 4 |  |  |  |  |  |  |