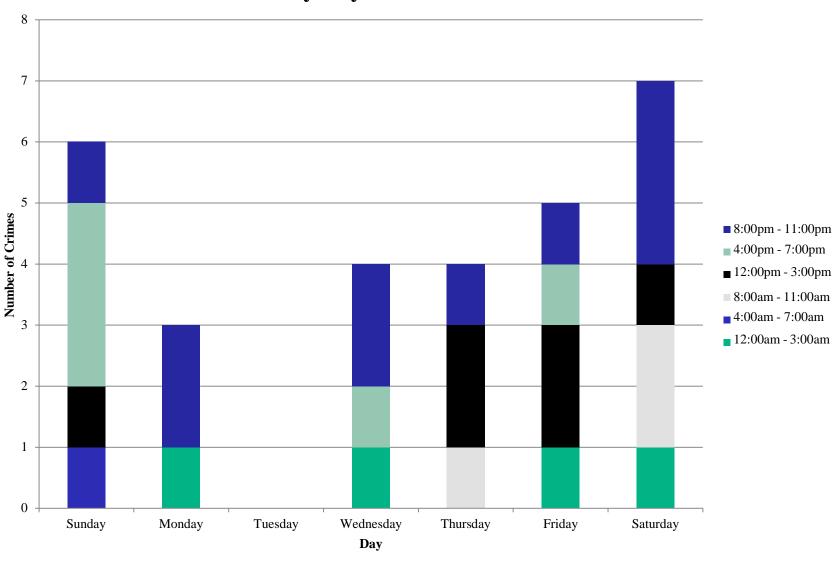

### SDB Crime by Day and Time Frame - June 2019

| Day/Night |    |  |  |  |  |  |
|-----------|----|--|--|--|--|--|
| Day       | 17 |  |  |  |  |  |
| Night     | 12 |  |  |  |  |  |
| Total     | 29 |  |  |  |  |  |

| Crimes Against |    |  |  |  |  |  |
|----------------|----|--|--|--|--|--|
| Persons        | 6  |  |  |  |  |  |
| Property       | 23 |  |  |  |  |  |
| Total          | 29 |  |  |  |  |  |