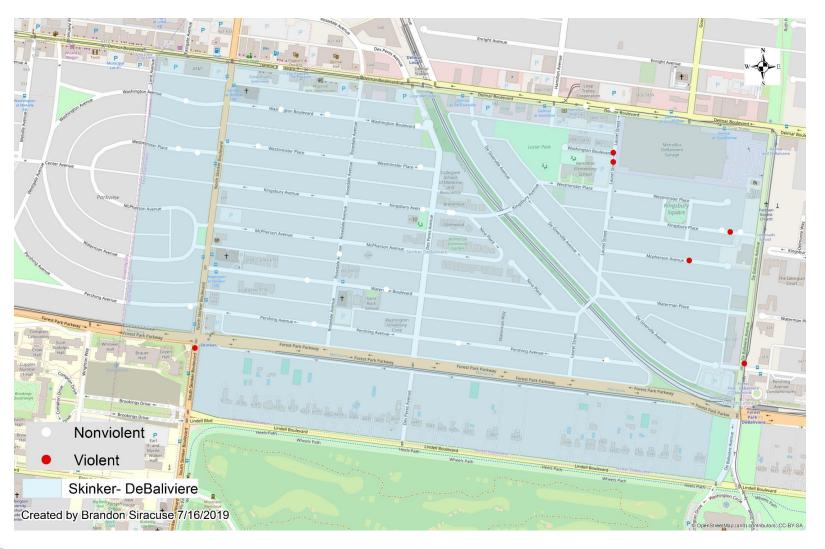

# **SDB** Violent Crimes

| Day/Night |    |  |  |  |  |  |
|-----------|----|--|--|--|--|--|
| Day       | 17 |  |  |  |  |  |
| Night     | 12 |  |  |  |  |  |
| Total     | 29 |  |  |  |  |  |

| Crimes Against |    |  |  |  |  |  |
|----------------|----|--|--|--|--|--|
| Persons        | 6  |  |  |  |  |  |
| Property       | 23 |  |  |  |  |  |
| Total          | 29 |  |  |  |  |  |