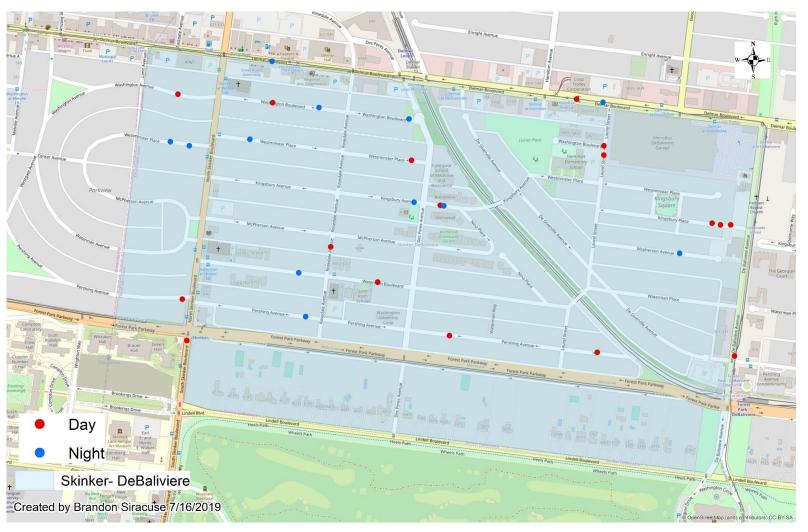

# SDB Day/Night Crimes

| Day/Night |    |  |  |  |  |  |
|-----------|----|--|--|--|--|--|
| Day       | 17 |  |  |  |  |  |
| Night     | 12 |  |  |  |  |  |
| Total     | 29 |  |  |  |  |  |

| Crimes Against |    |  |  |  |  |  |
|----------------|----|--|--|--|--|--|
| Persons        | 6  |  |  |  |  |  |
| Property       | 23 |  |  |  |  |  |
| Total          | 29 |  |  |  |  |  |