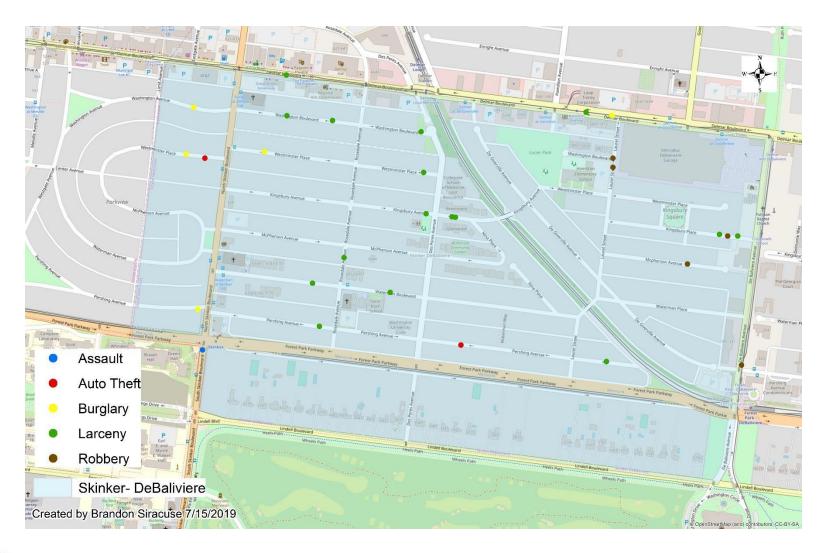

### Skinker-DeBaliviere Total Crime: June 2019

### Skinker-DeBaliviere: June 2019

| Crime      |    |  |  |  |  |  |
|------------|----|--|--|--|--|--|
| Arson      | 0  |  |  |  |  |  |
| Assault    | 1  |  |  |  |  |  |
| Auto Theft | 2  |  |  |  |  |  |
| Burglary   | 5  |  |  |  |  |  |
| Homicide   | 0  |  |  |  |  |  |
| Larceny    | 16 |  |  |  |  |  |
| Rape       | 0  |  |  |  |  |  |
| Robbery    | 5  |  |  |  |  |  |
| Total      | 29 |  |  |  |  |  |