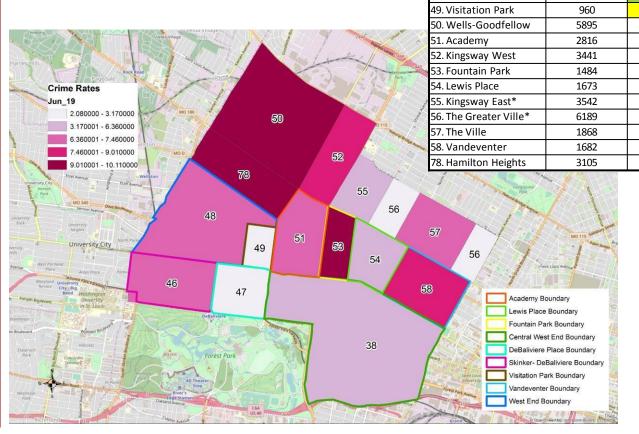

# District 5 Density Map: June 2019

Neighborhood

46. Skinker-DeBaliviere

38. Central West End

47. Debaliviere Place

48. West End

2010Population

14471

4077

3466

6574

**June Crime Count** 

29

11

48

2

59

21

31

15

10

19

19

13

15

30

\*Kingsway East and The Greater Ville neighborhoods are split between District 5 and District 6.

Crime Rate per 1000People

6.36

7.11

3.17

7.30

2.08

10.01

7.46

9.01

5.98

5.36

3.07

6.96

8.92

9.66

### District 5 Density Map Explanation

#### • District 5 Map

- There are 15 neighborhoods in District 5.
- The minimum number of crimes in one neighborhood was 2 (Visitation Park).
- The maximum number of crimes in one neighborhood was <u>92</u> (Central West End).
- The mean number of crimes for the district was <u>27.60</u>.

#### Crime Rate

- The crime rate was calculated using the population data from the 2010 census data.
- The minimum crime rate was 2.08 crimes per 1,000 people (Visitation Park).
- The maximum crime rate was <u>10.11</u> crimes per 1,000 people (Fountain Park).
- The mean crime rate for the district was <u>6.84</u> crimes per 1,000 people.