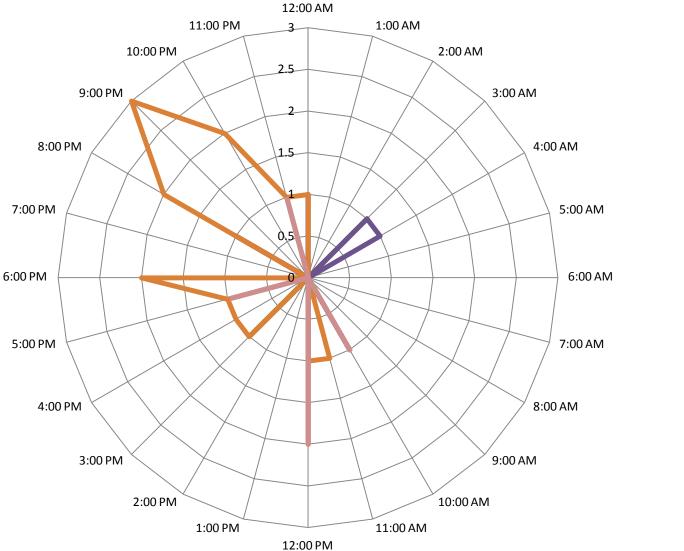

#### SDB Crime by Category and Time of Day - June 2019

Arson

AssaultAuto Theft

Burglary

Rape

\_\_\_\_ Robbery

Homicide Larceny