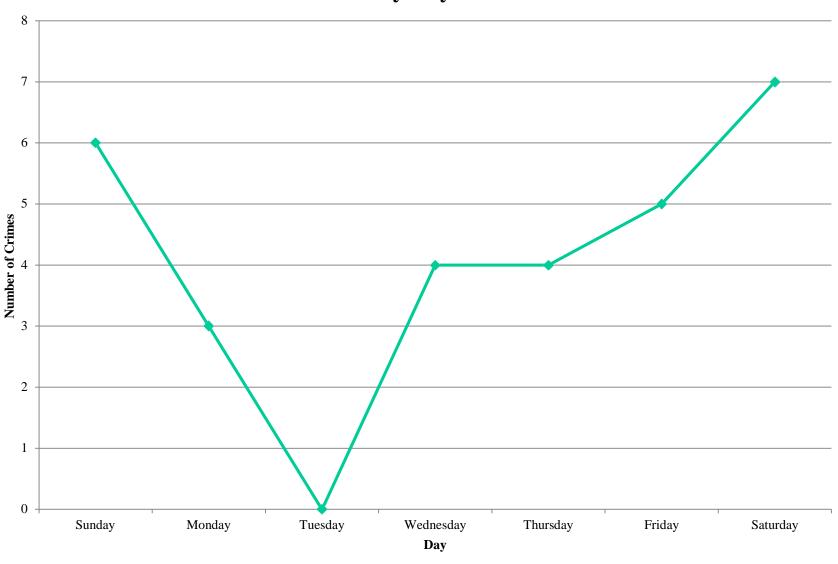

### SDB Crime by Day - June 2019

| Day       |    |  |  |  |  |  |
|-----------|----|--|--|--|--|--|
| Sunday    | 6  |  |  |  |  |  |
| Monday    | 3  |  |  |  |  |  |
| Tuesday   | 0  |  |  |  |  |  |
| Wednesday | 4  |  |  |  |  |  |
| Thursday  | 4  |  |  |  |  |  |
| Friday    | 5  |  |  |  |  |  |
| Saturday  | 7  |  |  |  |  |  |
| Total     | 29 |  |  |  |  |  |