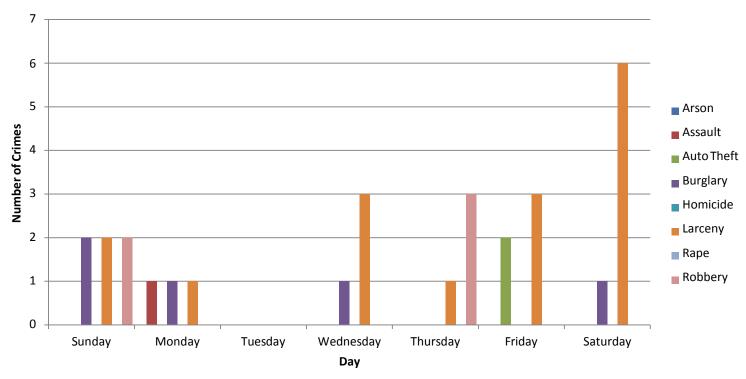

| Day       |    |  |  |  |  |  |
|-----------|----|--|--|--|--|--|
| Sunday    | 6  |  |  |  |  |  |
| Monday    | 3  |  |  |  |  |  |
| Tuesday   | 0  |  |  |  |  |  |
| Wednesday | 4  |  |  |  |  |  |
| Thursday  | 4  |  |  |  |  |  |
| Friday    | 5  |  |  |  |  |  |
| Saturday  | 7  |  |  |  |  |  |
| Total     | 29 |  |  |  |  |  |

### **SDB Crime by Category and Day - June 2019**