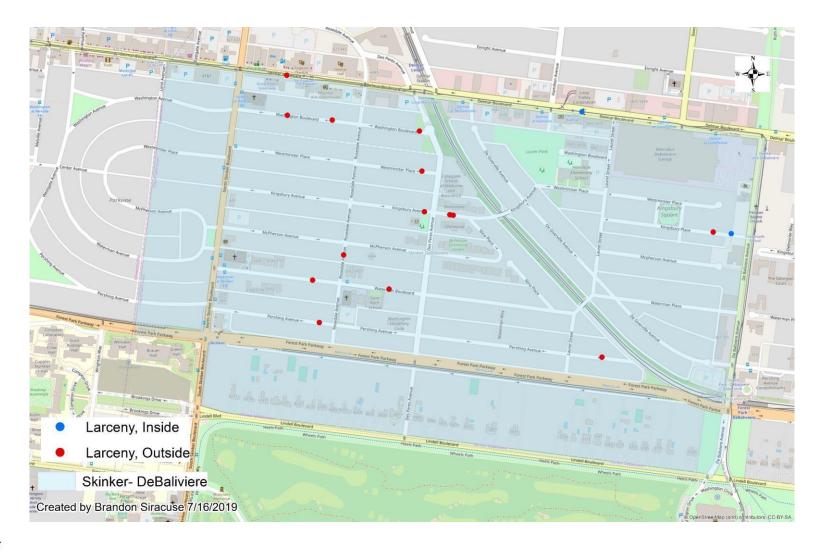

### SDB Inside/Outside Larcenies

| Environment |    |  |  |  |  |  |  |
|-------------|----|--|--|--|--|--|--|
| Inside      | 2  |  |  |  |  |  |  |
| Outside     | 14 |  |  |  |  |  |  |
| Unknown     | 0  |  |  |  |  |  |  |
| Total       | 16 |  |  |  |  |  |  |