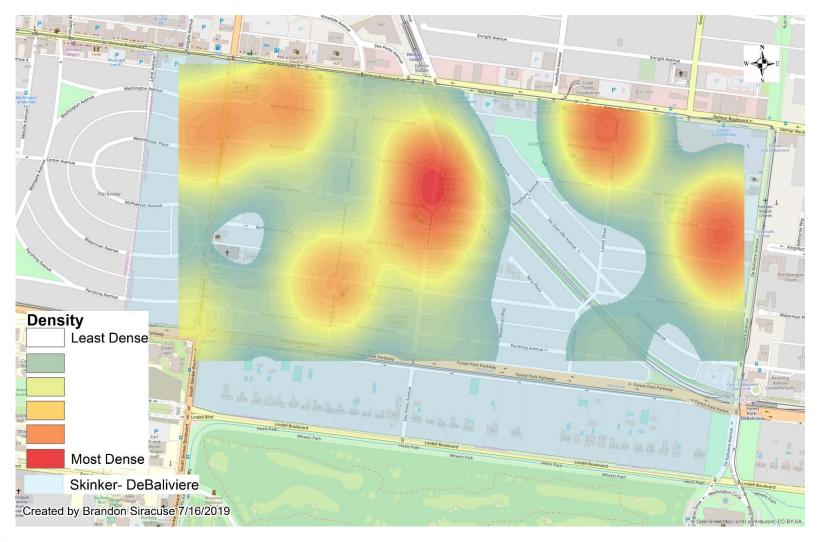

trict 5 Density Map Explanation

#### • District 5 Map

- There are 15 neighborhoods in District 5.
- The minimum number of crimes in one neighborhood was 2 (Visitation Park).
- The maximum number of crimes in one neighborhood was <u>92</u> (Central West End).
- The mean number of crimes for the district was <u>27.60</u>.

#### Crime Rate

- The crime rate was calculated using the population data from the 2010 census data.
- The minimum crime rate was 2.08 crimes per 1,000 people (Visitation Park).
- The maximum crime rate was <u>10.11</u> crimes per 1,000 people (Fountain Park).
- The mean crime rate for the district was <u>6.84</u> crimes per 1,000 people.



Skinker-DeBaliviere

# **APPENDIX 1**





# SDB Day/Night Crimes







# **SDB** Violent Crimes







# SDB Crime Density Map







## **SDB:** June 2019

# Larceny Breakdown

| Type of Larceny     |    |  |  |  |  |  |
|---------------------|----|--|--|--|--|--|
| All Other           | 0  |  |  |  |  |  |
| Bicycle             | 6  |  |  |  |  |  |
| From Building       | 2  |  |  |  |  |  |
| From Coin Machine   | 0  |  |  |  |  |  |
| From Motor Vehicle  | 6  |  |  |  |  |  |
| Motor Vehicle Parts | 2  |  |  |  |  |  |
| Purse Snatching     | 0  |  |  |  |  |  |
| Shoplifting         | 0  |  |  |  |  |  |
| Total               | 16 |  |  |  |  |  |

| Environment |    |  |  |  |  |  |  |
|-------------|----|--|--|--|--|--|--|
| Inside      | 2  |  |  |  |  |  |  |
| Outside     | 14 |  |  |  |  |  |  |
| Unknown     | 0  |  |  |  |  |  |  |
| Total       | 16 |  |  |  |  |  |  |

| Monetary Value   |    |  |