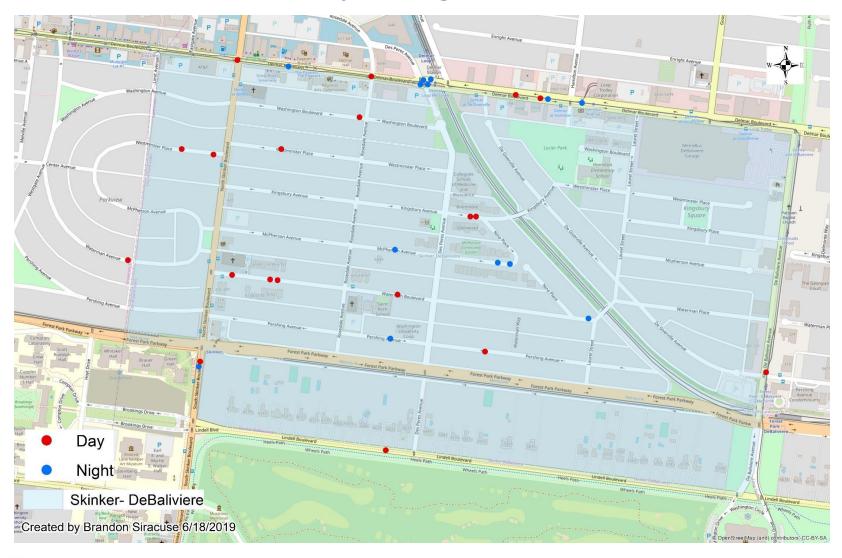

| Day/Night |    |  |  |  |  |  |
|-----------|----|--|--|--|--|--|
| Day       | 19 |  |  |  |  |  |
| Night     | 13 |  |  |  |  |  |
| Total     | 32 |  |  |  |  |  |

| Crimes Against |    |  |  |  |  |  |
|----------------|----|--|--|--|--|--|
| Persons        | 11 |  |  |  |  |  |
| Property       | 21 |  |  |  |  |  |
| Total          | 32 |  |  |  |  |  |

# SDB Day/Night Crimes