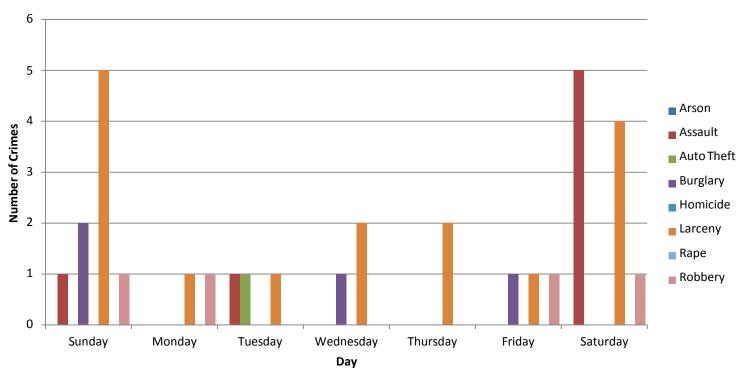

| Day       |    |  |  |  |  |  |  |
|-----------|----|--|--|--|--|--|--|
| Sunday    | 9  |  |  |  |  |  |  |
| Monday    | 2  |  |  |  |  |  |  |
| Tuesday   | 3  |  |  |  |  |  |  |
| Wednesday | 3  |  |  |  |  |  |  |
| Thursday  | 2  |  |  |  |  |  |  |
| Friday    | 3  |  |  |  |  |  |  |
| Saturday  | 10 |  |  |  |  |  |  |
| Total     | 32 |  |  |  |  |  |  |

#### **SDB Crime by Category and Day - May 2019**