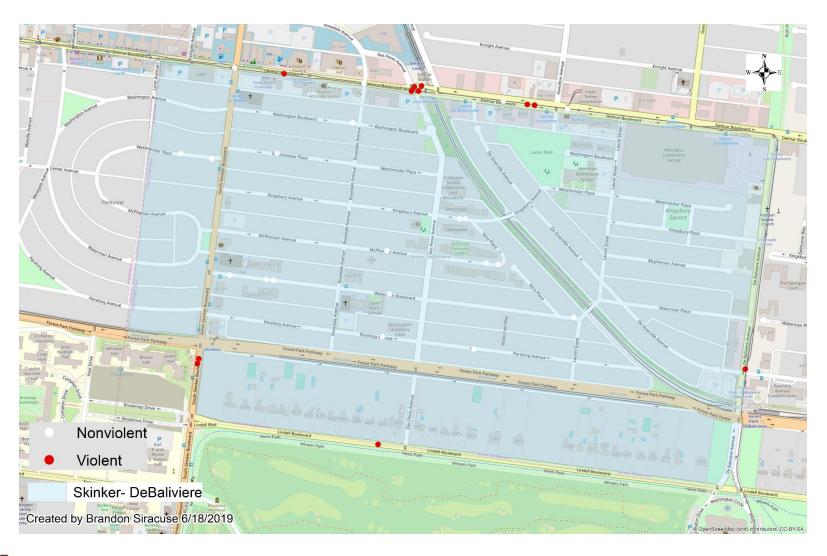

| Day/Night |    |  |  |  |  |  |
|-----------|----|--|--|--|--|--|
| Day       | 19 |  |  |  |  |  |
| Night     | 13 |  |  |  |  |  |
| Total     | 32 |  |  |  |  |  |

| Crimes Against |    |  |  |  |  |  |
|----------------|----|--|--|--|--|--|
| Persons        | 11 |  |  |  |  |  |
| Property       | 21 |  |  |  |  |  |
| Total          | 32 |  |  |  |  |  |

# **SDB** Violent Crimes