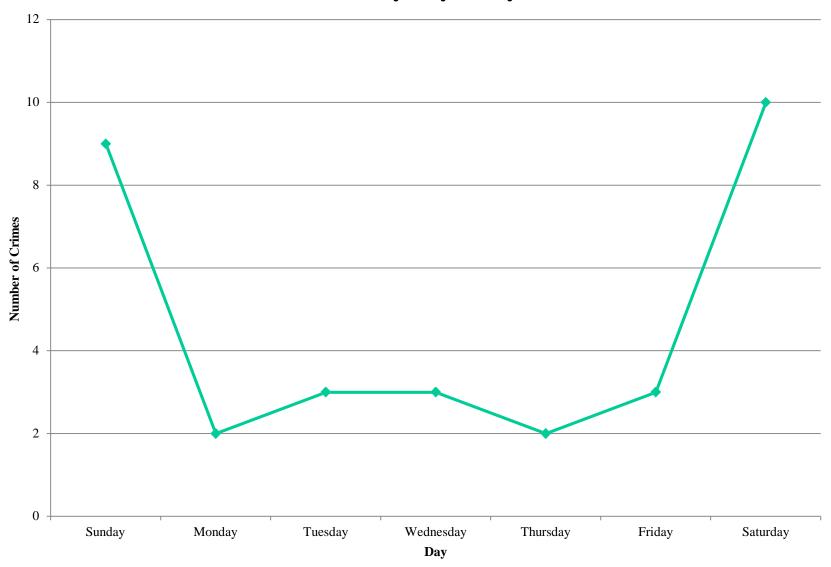

| Day       |    |  |  |  |  |  |  |
|-----------|----|--|--|--|--|--|--|
| Sunday    | 9  |  |  |  |  |  |  |
| Monday    | 2  |  |  |  |  |  |  |
| Tuesday   | 3  |  |  |  |  |  |  |
| Wednesday | 3  |  |  |  |  |  |  |
| Thursday  | 2  |  |  |  |  |  |  |
| Friday    | 3  |  |  |  |  |  |  |
| Saturday  | 10 |  |  |  |  |  |  |
| Total     | 32 |  |  |  |  |  |  |

#### SDB Crime by Day - May 2019