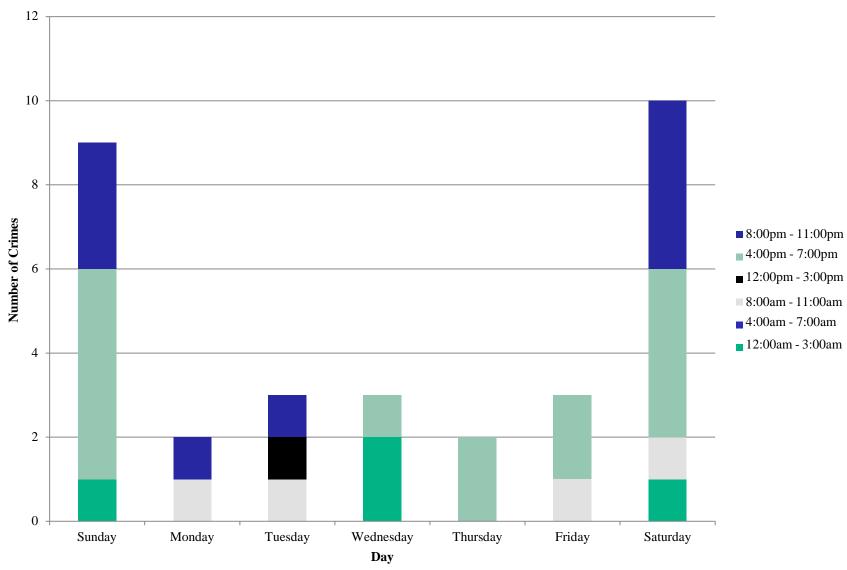

|  |  |  |  |
|------------------|----|--|--|--|--|--|
| 12:00am - 3:00am | 2  |  |  |  |  |  |
| 4:00am - 7:00am  | 0  |  |  |  |  |  |
| 8:00am - 11:00am | 2  |  |  |  |  |  |
| 12:00pm - 3:00pm | 0  |  |  |  |  |  |
| 4:00pm - 7:00pm  | 9  |  |  |  |  |  |
| 8:00pm - 11:00pm | 3  |  |  |  |  |  |
| Total            | 16 |  |  |  |  |  |

| Day       |    |
|-----------|----|
| Sunday    | 5  |
| Monday    | 1  |
| Tuesday   | 1  |
| Wednesday | 2  |
| Thursday  | 2  |
| Friday    | 1  |
| Saturday  | 4  |
| Total     | 16 |

| Day/Night |       |    |
|-----------|-------|----|
| Day       |       | 11 |
| Night     |       | 5  |
|           | Total | 16 |



## SDB Inside/Outside Larcenies







#### SDB Crime by Day - May 2019







#### SDB Crime by Day and Time Frame - May 2019







#### SDB Crime by Category and Time of Day - May 2019







Arson

AssaultAuto Theft

Burglary

Rape

\_\_\_\_ Robbery

■ Homicide ■ Larceny

#### **SDB Crime by Category and Day - May 2019**