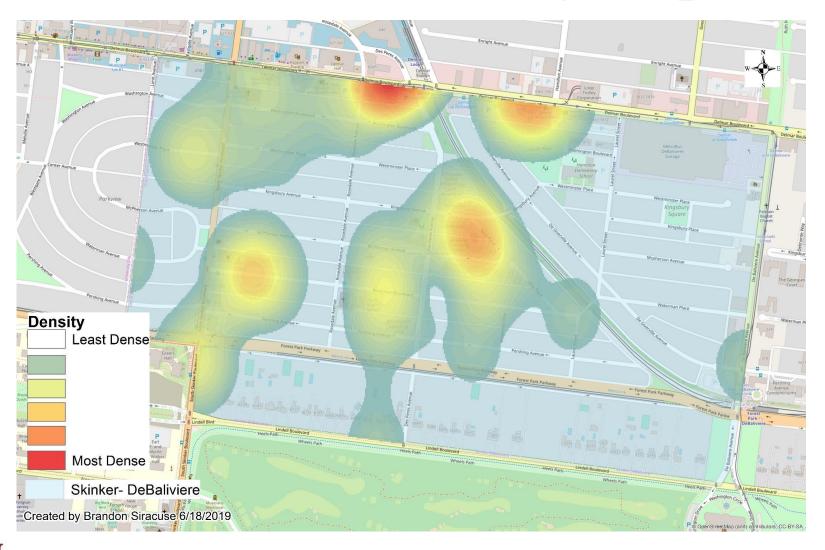

p Explanation

#### • District 5 Map

- There are 15 neighborhoods in District 5.
- The minimum number of crimes in one neighborhood was <u>4</u> (DeBaliviere Place).
- The maximum number of crimes in one neighborhood was <u>110</u> (Central West End).
- The mean number of crimes for the district was <u>26.60</u>.

#### Crime Rate

- The crime rate was calculated using the population data from the 2010 census data.
- The minimum crime rate was <u>1.15</u> crimes per 1,000 people (DeBaliviere Place).
- The maximum crime rate was <u>13.15</u> crimes per 1,000 people (Lewis Place).
- The mean crime rate for the district was <u>6.48</u> crimes per 1,000 people.



Skinker-DeBaliviere

## **APPENDIX 1**





# SDB Day/Night Crimes







# **SDB** Violent Crimes







# SDB Crime Density Map







# SDB: May 2019 Larceny Breakdown

| Type of Larceny     |    |  |  |  |  |  |
|---------------------|----|--|--|--|--|--|
| All Other           | 0  |  |  |  |  |  |
| Bicycle             | 1  |  |  |  |  |  |
| From Building       | 0  |  |  |  |  |  |
| From Coin Machine   | 0  |  |  |  |  |  |
| From Motor Vehicle  | 14 |  |  |  |  |  |
| Motor Vehicle Parts | 1  |  |  |  |  |  |
| Purse Snatching     | 0  |  |  |  |  |  |
| Shoplifting         | 0  |  |  |  |  |  |
| Total               | 16 |  |  |  |  |  |

| Environment |    |  |  |  |  |  |  |
|-------------|----|--|--|--|--|--|--|
| Inside      | 0  |  |  |  |  |  |  |
| Outside     | 16 |  |  |  |  |  |  |
| Unknown     | 0  |  |  |  |  |  |  |
| Total 16    |    |  |  |  |  |  |  |

| Monetary Value   |    |  |  |  |  |