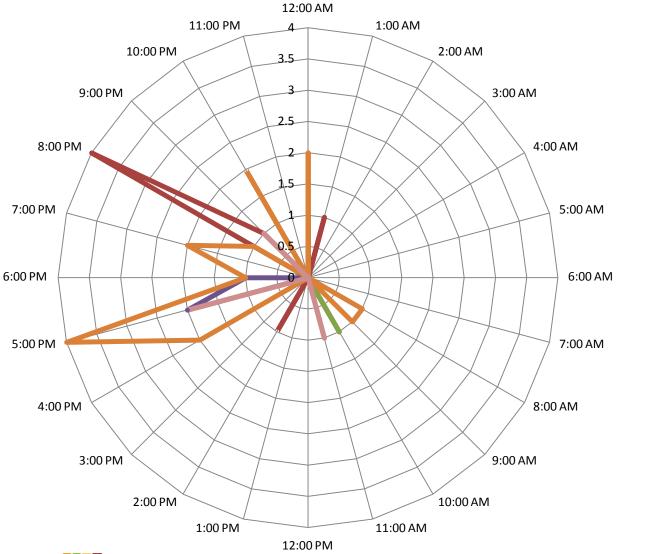

#### SDB Crime by Category and Time of Day - May 2019

Arson

AssaultAuto Theft

Burglary

Rape

\_\_\_\_ Robbery

■ Homicide ■ Larceny