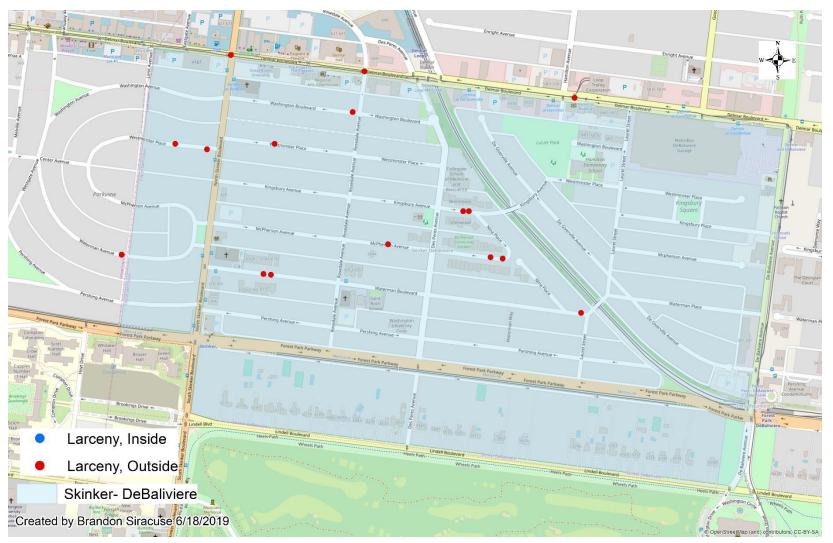

0  |  |  |  |  |  |  |
| Total            | 16 |  |  |  |  |  |  |

| Time Frame       |    |  |  |  |  |  |
|------------------|----|--|--|--|--|--|
| 12:00am - 3:00am | 2  |  |  |  |  |  |
| 4:00am - 7:00am  | 0  |  |  |  |  |  |
| 8:00am - 11:00am | 2  |  |  |  |  |  |
| 12:00pm - 3:00pm | 0  |  |  |  |  |  |
| 4:00pm - 7:00pm  | 9  |  |  |  |  |  |
| 8:00pm - 11:00pm | 3  |  |  |  |  |  |
| Total            | 16 |  |  |  |  |  |

| Day       |    |
|-----------|----|
| Sunday    | 5  |
| Monday    | 1  |
| Tuesday   | 1  |
| Wednesday | 2  |
| Thursday  | 2  |
| Friday    | 1  |
| Saturday  | 4  |
| Total     | 16 |

| Day/Night |       |    |
|-----------|-------|----|
| Day       |       | 11 |
| Night     |       | 5  |
|           | Total | 16 |



## SDB Inside/Outside Larcenies







#### SDB Crime by Day - May 2019







#### SDB Crime by Day and Time Frame - May 2019







#### SDB Crime by Category and Time of Day - May 2019







Arson

AssaultAuto Theft

Burglary

Rape

\_\_\_\_ Robbery

■ Homicide ■ Larceny

#### **SDB Crime by Category and Day - May 2019**