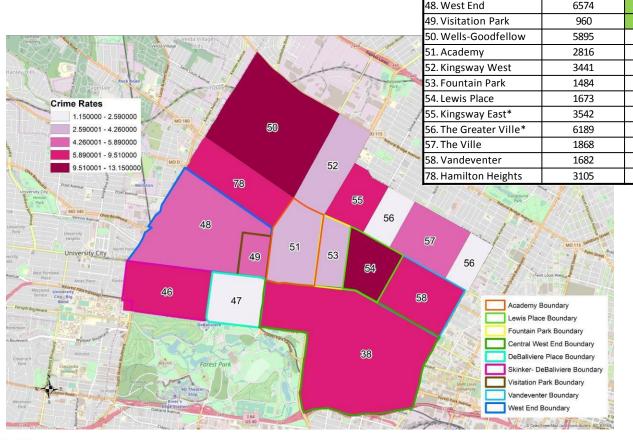

## District 5 Density Map: May 2019

Neighborhood

46. Skinker-DeBaliviere

38. Central West End

47. Debaliviere Place

48. West End

2010 Population

14471

#### • District 5 Map

- There are 15 neighborhoods in District 5.
- The minimum number of crimes in one neighborhood was <u>4</u> (DeBaliviere Place).
- The maximum number of crimes in one neighborhood was <u>110</u> (Central West End).
- The mean number of crimes for the district was <u>26.60</u>.

#### Crime Rate

- The crime rate was calculated using the population data from the 2010 census data.
- The minimum crime rate was <u>1.15</u> crimes per 1,000 people (DeBaliviere Place).
- The maximum crime rate was <u>13.15</u> crimes per 1,000 people (Lewis Place).
- The mean crime rate for the district was <u>6.48</u> crimes per 1,000 people.

\*Kingsway East and The Greater Ville neighborhoods are split between District 5 and District 6.