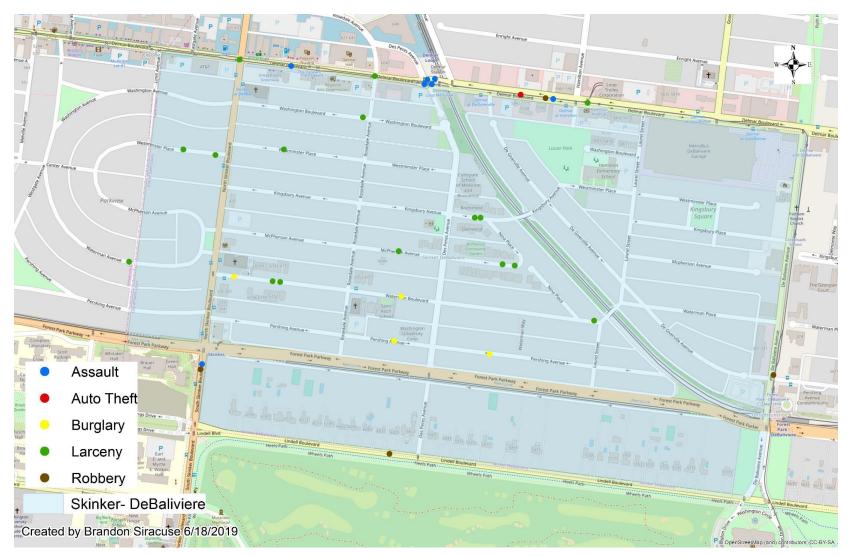

## Skinker-DeBaliviere: May 2019

| Crime      |    |  |  |  |  |  |
|------------|----|--|--|--|--|--|
| Arson      | 0  |  |  |  |  |  |
| Assault    | 7  |  |  |  |  |  |
| Auto Theft | 1  |  |  |  |  |  |
| Burglary   | 4  |  |  |  |  |  |
| Homicide   | 0  |  |  |  |  |  |
| Larceny    | 16 |  |  |  |  |  |
| Rape       | 0  |  |  |  |  |  |
| Robbery    | 4  |  |  |  |  |  |
| Total      | 32 |  |  |  |  |  |

| Day/Night |    |  |  |  |  |  |
|-----------|----|--|--|--|--|--|
| Day       | 19 |  |  |  |  |  |
| Night     | 13 |  |  |  |  |  |
| Total     | 32 |  |  |  |  |  |

| Crimes Against |    |  |  |  |  |  |
|----------------|----|--|--|--|--|--|
| Persons        | 11 |  |  |  |  |  |
| Property       | 21 |  |  |  |  |  |
| Total          | 32 |  |  |  |  |  |