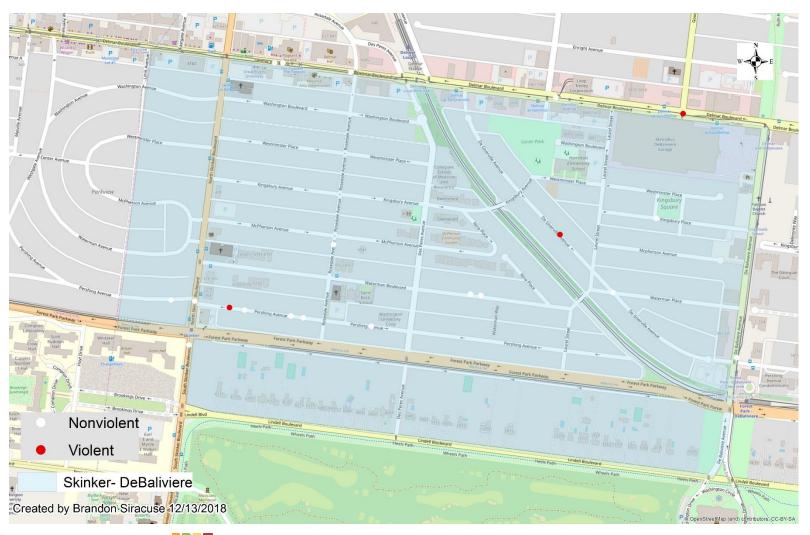

istrict 5 Density Map Explanation

- District 5 Map
  - There are 15 neighborhoods in District 5.
  - The minimum number of crimes in one neighborhood was <u>5</u> (Visitation Park).
  - The maximum number of crimes in one neighborhood was <u>119</u> (Central West End).
  - The mean number of crimes for the district was <u>24.20</u>.
- Crime Rate
  - The crime rate was calculated using the population data from the 2010 census data.
  - The minimum crime rate was 2.10 crimes per 1,000 people (The Greater Ville).
  - The maximum crime rate was <u>10.31</u> crimes per 1,000 people (Hamilton Heights).
  - The mean crime rate for the district was <u>6.32</u> crimes per 1,000 people.





#### Skinker- DeBaliviere

#### APPENDIX 1





## SDB Day/Night Crimes







#### **SDB** Violent Crimes







# SDB Density Map







### SDB: November 2018 Larceny Breakdown

| Type of Larceny     |    |  |  |  |  |  |
|---------------------|----|--|--|--|--|--|
| All Other           | 1  |  |  |  |  |  |
| Bicycle             | 0  |  |  |  |  |  |
| From Building       | 3  |  |  |  |  |  |
| From Coin Machine   | 0  |  |  |  |  |  |
| From Motor Vehicle  | 11 |  |  |  |  |  |
| Motor Vehicle Parts | 0  |  |  |  |  |  |
| Purse Snatching     | 0  |  |  |  |  |  |
| Shoplifting         | 0  |  |  |  |  |  |
| Total               | 15 |  |  |  |  |  |

| Environment |    |  |  |  |  |  |  |  |
|-------------|----|--|--|--|--|--|--|--|
| Inside      | 3  |  |  |  |  |  |  |  |
| Outside     | 11 |  |  |  |  |  |  |  |
| Unknown     | 1  |  |  |  |  |  |  |  |
| Total       | 15 |  |  |  |  |