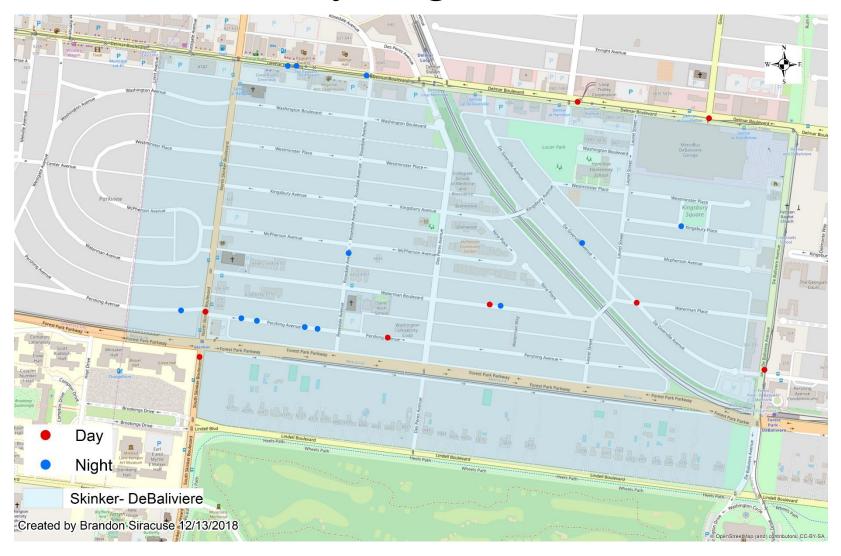

## SDB Day/Night Crimes

| Day/Night |    |  |  |  |  |  |  |
|-----------|----|--|--|--|--|--|--|
| Day       | 8  |  |  |  |  |  |  |
| Night     | 12 |  |  |  |  |  |  |
| Total     | 20 |  |  |  |  |  |  |

| Environment |    |  |  |  |  |  |
|-------------|----|--|--|--|--|--|
| Inside      | 5  |  |  |  |  |  |
| Outside     | 14 |  |  |  |  |  |
| Unknown     | 1  |  |  |  |  |  |
| Total       | 20 |  |  |  |  |  |