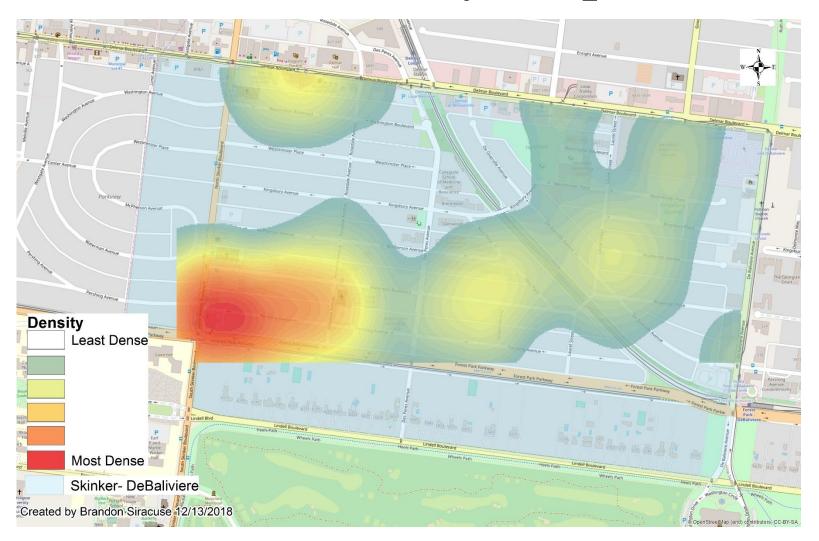

lanation

- District 5 Map
  - There are 15 neighborhoods in District 5.
  - The minimum number of crimes in one neighborhood was <u>5</u> (Visitation Park).
  - The maximum number of crimes in one neighborhood was <u>119</u> (Central West End).
  - The mean number of crimes for the district was <u>24.20</u>.
- Crime Rate
  - The crime rate was calculated using the population data from the 2010 census data.
  - The minimum crime rate was 2.10 crimes per 1,000 people (The Greater Ville).
  - The maximum crime rate was <u>10.31</u> crimes per 1,000 people (Hamilton Heights).
  - The mean crime rate for the district was <u>6.32</u> crimes per 1,000 people.





#### Skinker- DeBaliviere

#### APPENDIX 1





## SDB Day/Night Crimes







#### **SDB** Violent Crimes







# SDB Density Map







### SDB: November 2018 Larceny Breakdown

| Type of Larceny     |    |  |  |  |  |  |
|---------------------|----|--|--|--|--|--|
| All Other           | 1  |  |  |  |  |  |
| Bicycle             | 0  |  |  |  |  |  |
| From Building       | 3  |  |  |  |  |  |
| From Coin Machine   | 0  |  |  |  |  |  |
| From Motor Vehicle  | 11 |  |  |  |  |  |
| Motor Vehicle Parts | 0  |  |  |  |  |  |
| Purse Snatching     | 0  |  |  |  |  |  |
| Shoplifting         | 0  |  |  |  |  |  |
| Total               | 15 |  |  |  |  |  |

| Environment |    |  |  |  |  |  |  |  |
|-------------|----|--|--|--|--|--|--|--|
| Inside      | 3  |  |  |  |  |  |  |  |
| Outside     | 11 |  |  |  |  |  |  |  |
| Unknown     | 1  |  |  |  |  |  |  |  |
| Total       | 15 |  |  |  |  |  |  |  |

| Monetary Val