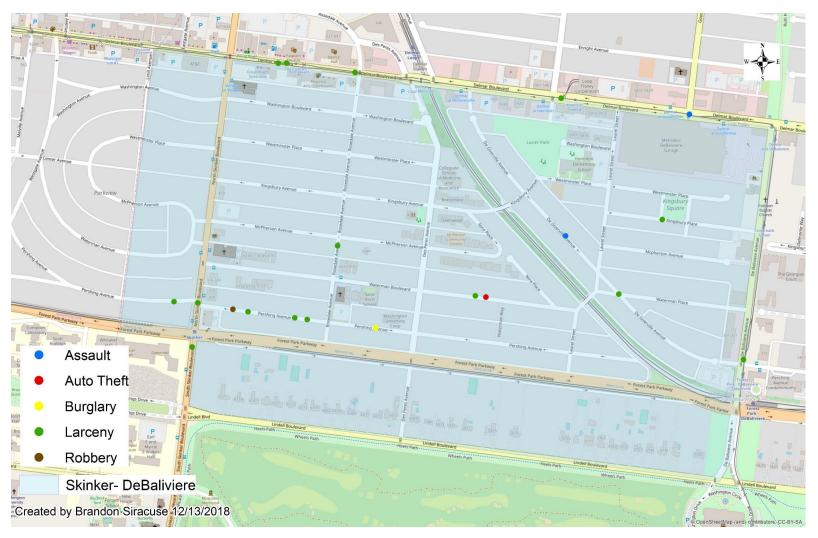

# Skinker-DeBaliviere Total Crime: November 2018

#### Skinker-DeBaliviere: November 2018

| Crime      |    |  |  |  |  |  |  |
|------------|----|--|--|--|--|--|--|
| Arson      | 0  |  |  |  |  |  |  |
| Assault    | 2  |  |  |  |  |  |  |
| Auto Theft | 1  |  |  |  |  |  |  |
| Burglary   | 1  |  |  |  |  |  |  |
| Homicide   | 0  |  |  |  |  |  |  |
| Larceny    | 15 |  |  |  |  |  |  |
| Rape       | 0  |  |  |  |  |  |  |
| Robbery    | 1  |  |  |  |  |  |  |
| Total      | 20 |  |  |  |  |  |  |

| <b>Crimes Against</b> |    |  |  |  |  |  |
|-----------------------|----|--|--|--|--|--|
| Persons               | 3  |  |  |  |  |  |
| Property              | 17 |  |  |  |  |  |
| Total                 | 20 |  |  |  |  |  |