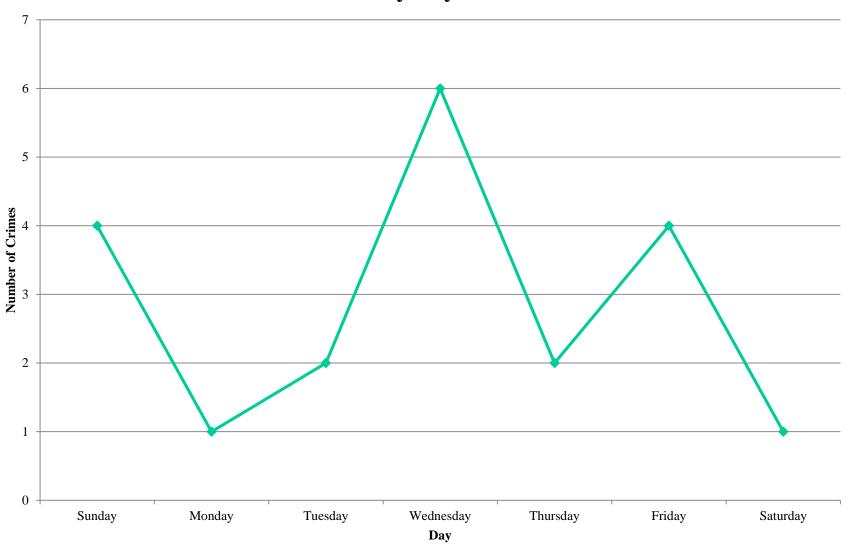

| Day       |    |  |  |  |  |  |  |
|-----------|----|--|--|--|--|--|--|
| Sunday    | 4  |  |  |  |  |  |  |
| Monday    | 1  |  |  |  |  |  |  |
| Tuesday   | 2  |  |  |  |  |  |  |
| Wednesday | 6  |  |  |  |  |  |  |
| Thursday  | 2  |  |  |  |  |  |  |
| Friday    | 4  |  |  |  |  |  |  |
| Saturday  | 1  |  |  |  |  |  |  |
| Total     | 20 |  |  |  |  |  |  |

#### SDB Crime by Day - November 2018