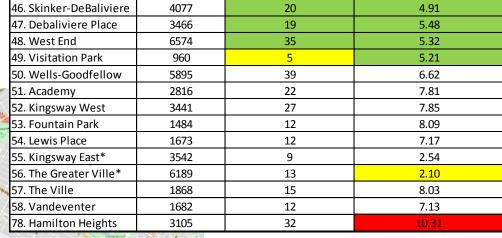

### District 5 Density Map: November 2018

Neighborhood

38. Central West End

\*Kingsway East and The Greater Ville neighborhoods are split between District 5 and District 6.

14471

2010 Population | November Crime Count | Crime Rate per 1000 People

#### District 5 Density Map Explanation

- District 5 Map
  - There are 15 neighborhoods in District 5.
  - The minimum number of crimes in one neighborhood was <u>5</u> (Visitation Park).
  - The maximum number of crimes in one neighborhood was <u>119</u> (Central West End).
  - The mean number of crimes for the district was <u>24.20</u>.
- Crime Rate
  - The crime rate was calculated using the population data from the 2010 census data.
  - The minimum crime rate was 2.10 crimes per 1,000 people (The Greater Ville).
  - The maximum crime rate was <u>10.31</u> crimes per 1,000 people (Hamilton Heights).
  - The mean crime rate for the district was <u>6.32</u> crimes per 1,000 people.