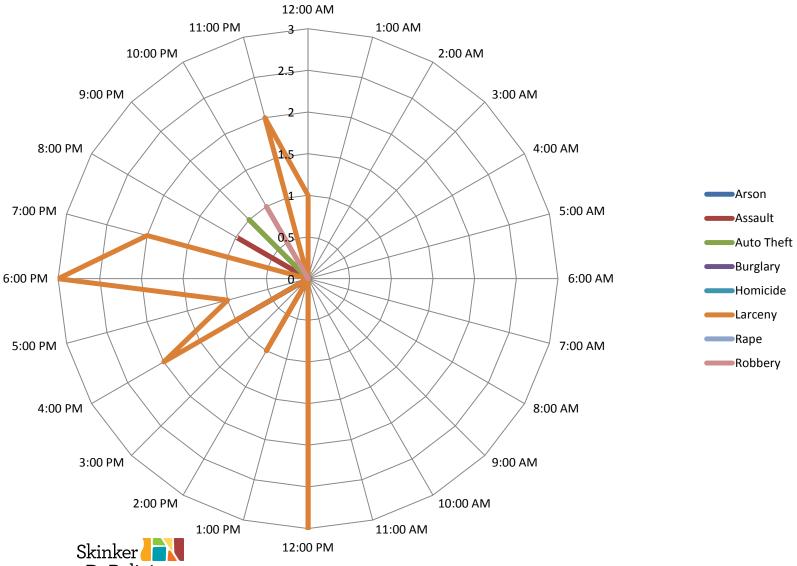

00am - 3:00am | 1  |  |  |  |  |  |  |
| 4:00am - 7:00am  | 0  |  |  |  |  |  |  |
| 8:00am - 11:00am | 0  |  |  |  |  |  |  |
| 12:00pm - 3:00pm | 4  |  |  |  |  |  |  |
| 4:00pm - 7:00pm  | 8  |  |  |  |  |  |  |
| 8:00pm - 11:00pm | 2  |  |  |  |  |  |  |
| Total            | 15 |  |  |  |  |  |  |

| Day       |    |
|-----------|----|
| Sunday    | 2  |
| Monday    | 1  |
| Tuesday   | 2  |
| Wednesday | 5  |
| Thursday  | 1  |
| Friday    | 3  |
| Saturday  | 1  |
| Total     | 15 |

| Day/Night |    |
|-----------|----|
| Day       | 6  |
| Night     | 9  |
| Total     | 15 |





### SDB Inside/Outside Larcenies







#### SDB Crime by Day - November 2018







#### SDB Crime by Day and Time Frame - November 2018







#### SDB Crime by Category and Time of Day - November 2018





COMMUNITY COUNCIL

#### **SDB Crime by Category and Day - November 2018**