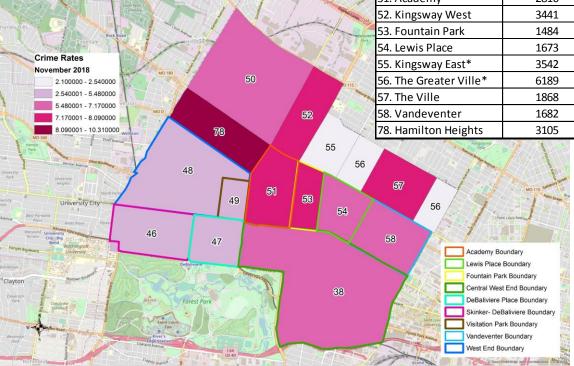

### District 5 Density Map: November 2018

Neighborhood

38. Central West End

\*Kingsway East and The Greater Ville neighborhoods are split between District 5 and District 6.

14471

2010 Population | November Crime Count | Crime Rate per 1000 People

#### District 5 Density Map Explanation

- District 5 Map
  - There are 15 neighborhoods in District 5.
  - The minimum number of crimes in one neighborhood was <u>5</u> (Visitation Park).
  - The maximum number of crimes in one neighborhood was <u>119</u> (Central West End).
  - The mean number of crimes for the district was <u>24.20</u>.
- Crime Rate
  - The crime rate was calculated using the population data from the 2010 census data.
  - The minimum crime rate was 2.10 crimes per 1,000 people (The Greater Ville).
  - The maximum crime rate was <u>10.31</u> crimes per 1,000 people (Hamilton Heights).
  - The mean crime rate for the district was <u>6.32</u> crimes per 1,000 people.