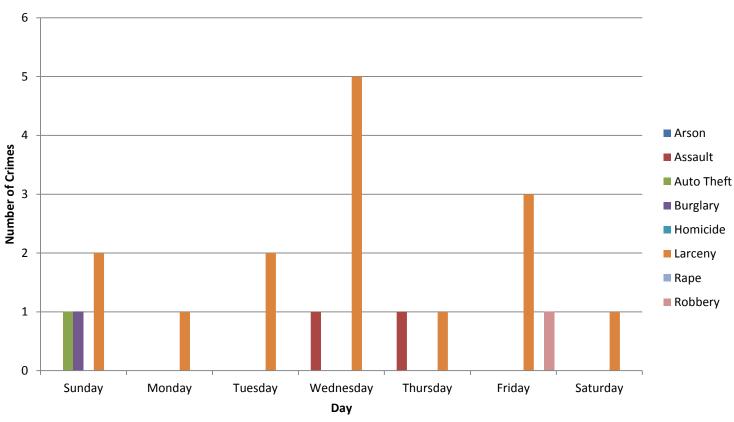

|
| 8:00am - 11:00am | 0  |  |  |  |  |  |  |
| 12:00pm - 3:00pm | 4  |  |  |  |  |  |  |
| 4:00pm - 7:00pm  | 8  |  |  |  |  |  |  |
| 8:00pm - 11:00pm | 2  |  |  |  |  |  |  |
| Total            | 15 |  |  |  |  |  |  |

| Day       |    |
|-----------|----|
| Sunday    | 2  |
| Monday    | 1  |
| Tuesday   | 2  |
| Wednesday | 5  |
| Thursday  | 1  |
| Friday    | 3  |
| Saturday  | 1  |
| Total     | 15 |

| Day/Night |    |
|-----------|----|
| Day       | 6  |
| Night     | 9  |
| Total     | 15 |





### SDB Inside/Outside Larcenies







#### SDB Crime by Day - November 2018







#### SDB Crime by Day and Time Frame - November 2018







#### SDB Crime by Category and Time of Day - November 2018





COMMUNITY COUNCIL

#### **SDB Crime by Category and Day - November 2018**