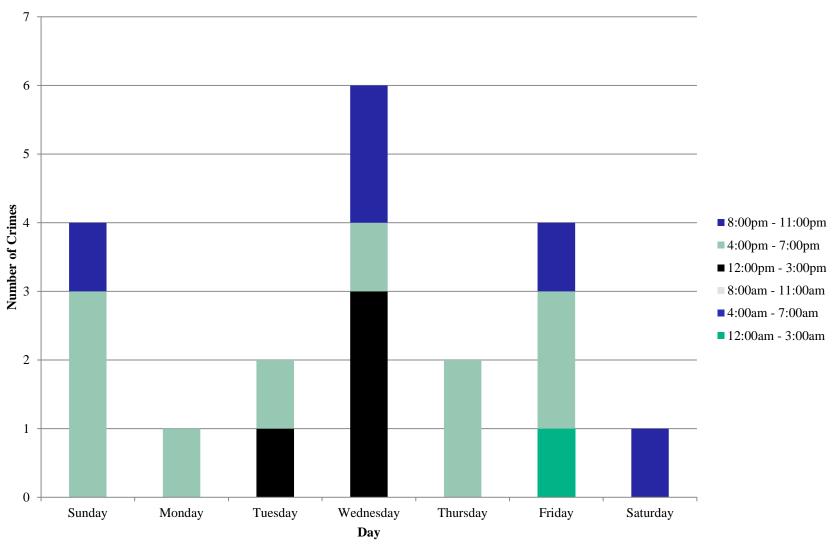

#### SDB Crime by Day - November 2018

| Day       |    |  |  |  |  |  |  |
|-----------|----|--|--|--|--|--|--|
| Sunday    | 4  |  |  |  |  |  |  |
| Monday    | 1  |  |  |  |  |  |  |
| Tuesday   | 2  |  |  |  |  |  |  |
| Wednesday | 6  |  |  |  |  |  |  |
| Thursday  | 2  |  |  |  |  |  |  |
| Friday    | 4  |  |  |  |  |  |  |
| Saturday  | 1  |  |  |  |  |  |  |
| Total     | 20 |  |  |  |  |  |  |