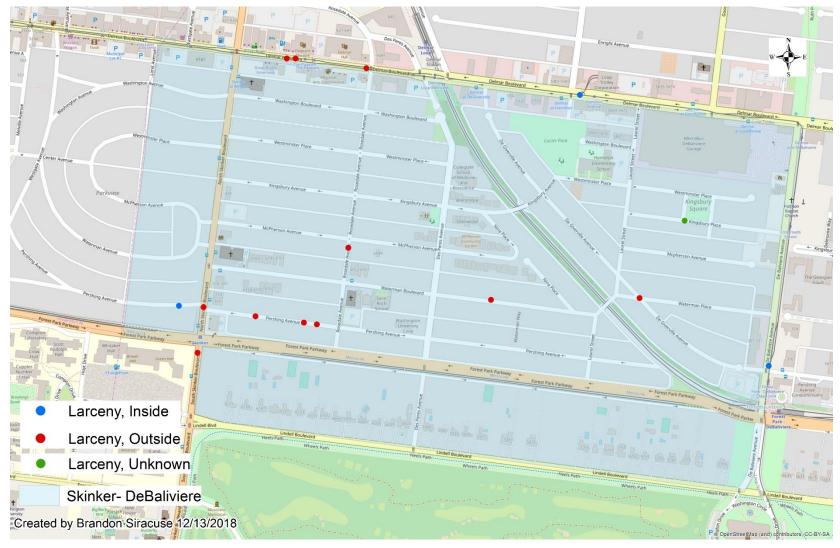

| 0  |  |  |  |  |  |  |  |
| Total            | 15 |  |  |  |  |  |  |  |

| Time Frame       |    |  |  |  |  |  |  |
|------------------|----|--|--|--|--|--|--|
| 12:00am - 3:00am | 1  |  |  |  |  |  |  |
| 4:00am - 7:00am  | 0  |  |  |  |  |  |  |
| 8:00am - 11:00am | 0  |  |  |  |  |  |  |
| 12:00pm - 3:00pm | 4  |  |  |  |  |  |  |
| 4:00pm - 7:00pm  | 8  |  |  |  |  |  |  |
| 8:00pm - 11:00pm | 2  |  |  |  |  |  |  |
| Total            | 15 |  |  |  |  |  |  |

| Day       |    |
|-----------|----|
| Sunday    | 2  |
| Monday    | 1  |
| Tuesday   | 2  |
| Wednesday | 5  |
| Thursday  | 1  |
| Friday    | 3  |
| Saturday  | 1  |
| Total     | 15 |

| Day/Night |    |
|-----------|----|
| Day       | 6  |
| Night     | 9  |
| Total     | 15 |





### SDB Inside/Outside Larcenies







#### SDB Crime by Day - November 2018







#### SDB Crime by Day and Time Frame - November 2018







#### SDB Crime by Category and Time of Day - November 2018





COMMUNITY COUNCIL

#### **SDB Crime by Category and Day - November 2018**